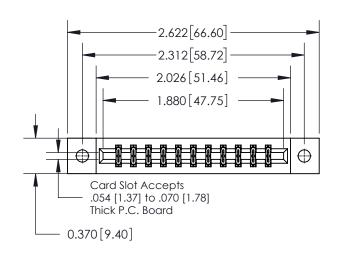

**Mounting Option** 

02-.128 (3.25) Dia. Mounting Holes

## **Contact Detail**

542-Wire Wrap .025 Sq.(0.64 Sq.) - Tail LG=.645(16.38) .156 [3.96] Contact Spacing x .200 [5.08] Row Spacing

**See Accompanying Page for:** 

**Contact Bend Details** 

THIS IS A C.A.D. GENERATED DRAWING DO NOT MAKE MANUAL REVISIONS TO MASTER.

ISSUE NUMBER ORIGINAL

|                              | 0.600[15.24]              |  |  |
|------------------------------|---------------------------|--|--|
|                              | 0.330 [8.38]<br>Card Slot |  |  |
| .160 [4.06] Point of Contact |                           |  |  |
|                              |                           |  |  |
| S                            | ECTION A-A                |  |  |