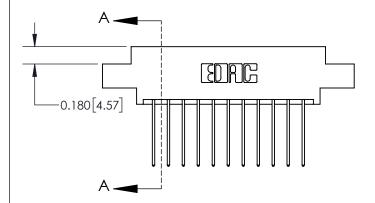

## **Contact Detail**

542-Wire Wrap .025 Sq.(0.64 Sq.) - Tail LG=.645(16.38) .156 [3.96] Contact Spacing x .200 [5.08] Row Spacing

**See Accompanying Page for:** 

**Contact Bend Details** 

THIS IS A C.A.D. GENERATED DRAWING DO NOT MAKE MANUAL REVISIONS TO MASTER.

ISSUE NUMBER

ORIGINAL

1

| 837/887 Series High Temp Card Edge Connector<br>Contact Bend Detail |                                                                                                        | ACAD REFERENCE NO. | 837 ENG MASTER   |               |
|---------------------------------------------------------------------|--------------------------------------------------------------------------------------------------------|--------------------|------------------|---------------|
|                                                                     |                                                                                                        | DRAWN: J.LEE       | DATE: OCT. 06/09 |               |
|                                                                     |                                                                                                        | CHECKED:           | DATE:            |               |
| EDAC INC                                                            | THESE DRAWINGS AND SPECIFICATIONS                                                                      | SCALE: NTS         | SHEET            | 2 <b>OF</b> 2 |
| TORONTO, ONTARIO CANADA                                             | ARE THE PROPERTY OF EDAC INC.,AND<br>SHALL NOT BE REPRODUCED,OR COPIED<br>OR USED AS THE BASIS FOR THE | DRAWING NUMBER     | •                | ISSUE         |
| YOUR CONNECTION TO QUALITY & SERVICE                                | ANUFACTURE OR SALE OF APPARATUS ITHOUT WRITTEN PERMISSION.                                             | 837 Assembly       |                  | 1             |