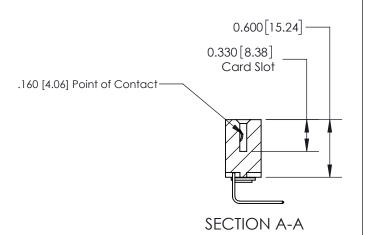

ISSUE NUMBER

ORIGINAL

1

| 837/887 Series High Temp Card Edge Connector<br>Contact Bend Detail |                                                                                                                                     | ACAD REFERENCE NO. | 837 ENG          | 3 MASTER      |
|---------------------------------------------------------------------|-------------------------------------------------------------------------------------------------------------------------------------|--------------------|------------------|---------------|
|                                                                     |                                                                                                                                     | DRAWN: J.LEE       | DATE: OCT. 06/09 |               |
|                                                                     |                                                                                                                                     | CHECKED:           | DATE:            |               |
| EDAC INC                                                            | THESE DRAWINGS AND SPECIFICATIONS ARE THE PROPERTY OF EDAC INC.,AND SHALL NOT BE REPRODUCED, OR COPIED OR USED AS THE BASIS FOR THE | SCALE: NTS         | SHEET            | 2 <b>OF</b> 2 |
| TORONTO, ONTARIO CANADA                                             |                                                                                                                                     | DRAWING NUMBER     |                  | ISSUE         |
| YOUR CONNECTION TO QUALITY & SERVICE                                | MANUFACTURE OR SALE OF APPARATUS WITHOUT WRITTEN PERMISSION.                                                                        | 837 Assembly       |                  | 1             |