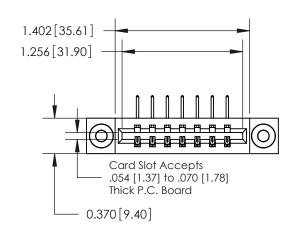

ISSUE NUMBER ORIGINAL

1

| 837/887 Series High Temp Card Edge Connector |
|----------------------------------------------|
| Part Number: 837-007-558-103                 |

YOUR CONNECTION TO QUALITY & SERVICE

| ACAD REFERENCE NO. | FERENCE NO. 837 ENG MASTER |  |  |
|--------------------|----------------------------|--|--|
| DRAWN: J.LEE       | DATE: OCT. 06/09           |  |  |
| CHECKED:           | DATE:                      |  |  |
| SCALE: NTS         | SHEET 1 OF 2               |  |  |
| DRAWING NUMBER     | ISSUE                      |  |  |
| 837 Assembly       | 1                          |  |  |