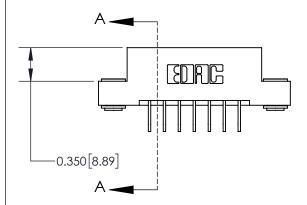

ISSUE NUMBER ORIGINAL

1

| 837/887 Series High Temp Card Edge Connector |
|----------------------------------------------|
| Part Number: 837-007-558-103                 |

YOUR CONNECTION TO QUALITY & SERVICE

| ACAD REFERENCE NO. | FERENCE NO. 837 ENG MASTER |  |  |
|--------------------|----------------------------|--|--|
| DRAWN: J.LEE       | DATE: OCT. 06/09           |  |  |
| CHECKED:           | DATE:                      |  |  |
| SCALE: NTS         | SHEET 1 OF 2               |  |  |
| DRAWING NUMBER     | ISSUE                      |  |  |
| 837 Assembly       | 1                          |  |  |