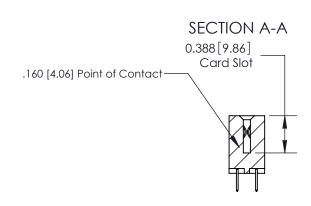

## **Contact Detail**

520-P.C. Tail .030x.018(0.76x0.46) - Tail LG=.175(4.45)

.156 [3.96] Contact Spacing x .200 [5.08] Row Spacing

THIS IS A C.A.D. GENERATED DRAWING DO NOT MAKE MANUAL REVISIONS TO MASTER.