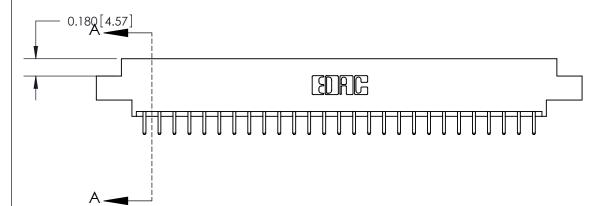

ORIGINAL (1)

ORIGINAL

| 833 Series High Temp Card Edge Connector<br>Contact Bend Detail |                                                                                                                                                                                                   | ACAD REFERENCE NO. | 833 ENC          | MASTER        |
|-----------------------------------------------------------------|---------------------------------------------------------------------------------------------------------------------------------------------------------------------------------------------------|--------------------|------------------|---------------|
|                                                                 |                                                                                                                                                                                                   | DRAWN: J.LEE       | DATE: OCT. 14/09 |               |
|                                                                 |                                                                                                                                                                                                   | CHECKED: DATE:     |                  |               |
| TORONTO, ONTARIO ARE SHALL OR U                                 | THESE DRAWINGS AND SPECIFICATIONS ARE THE PROPERTY OF EDAC INC., AND SHALL NOT BE REPRODUCED, OR COPIED OR USED AS THE BASIS FOR THE MANUFACTURE OR SALE OF APPARATUS WITHOUT WRITTEN PERMISSION. | SCALE: NTS         | SHEET 2          | 2 <b>OF</b> 3 |
|                                                                 |                                                                                                                                                                                                   | DRAWING NUMBER     |                  | ISSUE         |
|                                                                 |                                                                                                                                                                                                   | 833 Assembly       |                  | 1             |