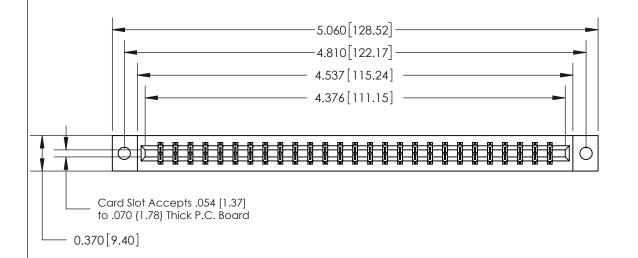

## **See Accompanying Page for:**

- **Bend Detail**
- **Mounting Options**

833 Series High Temp Card Edge Connector Part Number: 833-054-520-802

**EDAC INC** TORONTO, ONTARIO CANADA

THESE DRAWINGS AND SPECIFICATIONS ARE THE PROPERTY OF EDAC INC.,AND SHALL NOT BE REPRODUCED, OR COPIED OR USED AS THE BASIS FOR THE MANUFACTURE OR SALE OF APPARATUS WITHOUT WRITTEN PERMISSION.