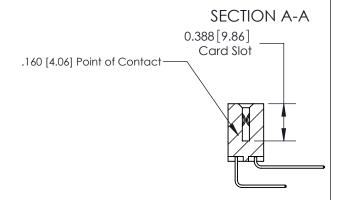

## **Contact Detail**

558-90 Degree Bend (Code 541 Contacts)

.156 [3.96] Contact Spacing x .200 [5.08] Row Spacing