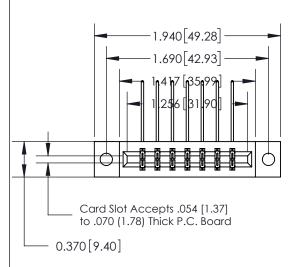

## **See Accompanying Page for:**

- **Bend Detail**
- **Mounting Options**

THIS IS A C.A.D. GENERATED DRAWING DO NOT MAKE MANUAL REVISIONS TO MASTER.

ISSUE NUMBER

ORIGINAL

833 Series High Temp Card Edge Connector Part Number: 833-014-558-802