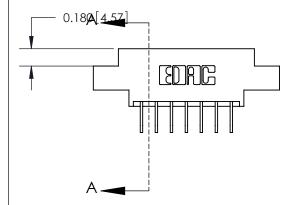

## **Contact Detail**

558-90 Degree Bend (Code 541 Contacts)

.156 [3.96] Contact Spacing x .200 [5.08] Row Spacing