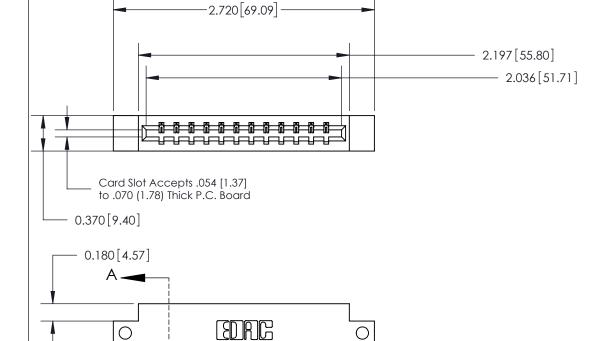

## **Contact Detail**

500-Wire Hole .050x.025(1.27x0.64) - Tail LG=.260(6.60)

.156 [3.96] Contact Spacing x .200 [5.08] Row Spacing

THIS IS A C.A.D. GENERATED DRAWING DO NOT MAKE MANUAL REVISIONS TO MASTER.

ISSUE NUMBER ORIGINAL

SECTION A-A 0.388 [9.86] Card Slot .160 [4.06] Point of Contact-

## **See Accompanying Page for:**

- **Bend Detail**
- **Mounting Options**

833 Series High Temp Card Edge Connector Part Number: 833-012-500-612

**EDAC INC** TORONTO, ONTARIO CANADA

THESE DRAWINGS AND SPECIFICATIONS ARE THE PROPERTY OF EDAC INC.,AND SHALL NOT BE REPRODUCED, OR COPIED OR USED AS THE BASIS FOR THE MANUFACTURE OR SALE OF APPARATUS WITHOUT WRITTEN PERMISSION.