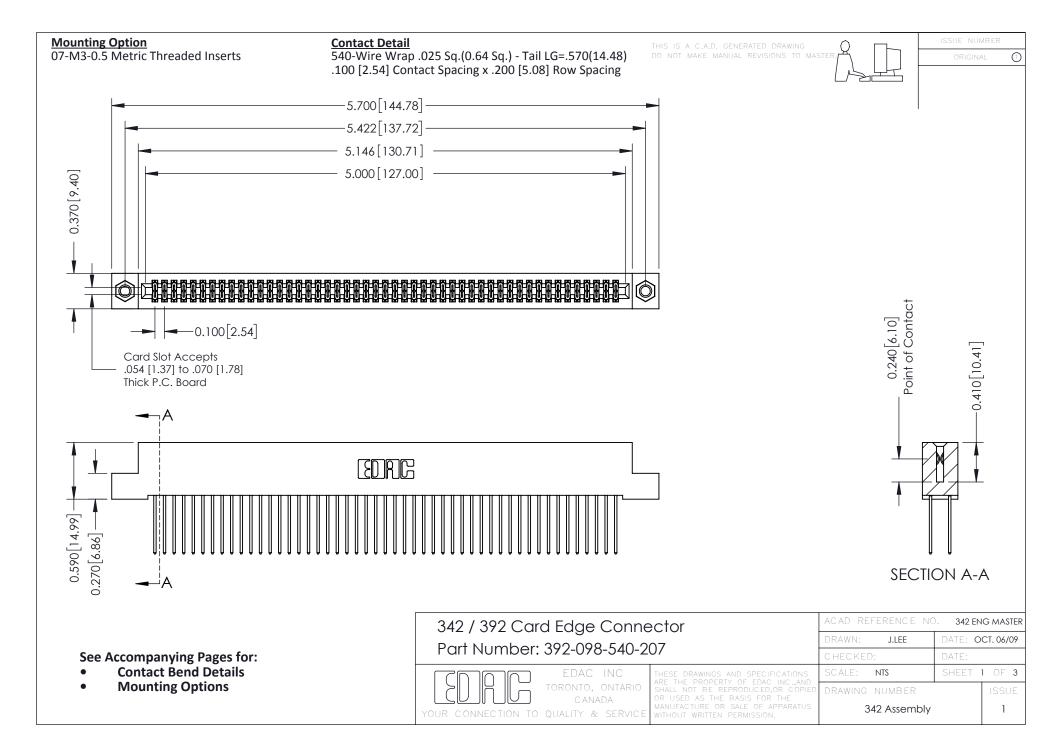

THIS IS A C.A.D. GENERATED DRAWING DO NOT MAKE MANUAL REVISIONS TO MASTER. ISSUE NUMBER

ORIGINAL

1



| 342 / 392 Series Card Edge Connector<br>Contact Bend Detail |                                                                                                                                                                                                  | ACAD REFERENCE NO. 342 ENG MASTER |             |                  |        |
|-------------------------------------------------------------|--------------------------------------------------------------------------------------------------------------------------------------------------------------------------------------------------|-----------------------------------|-------------|------------------|--------|
|