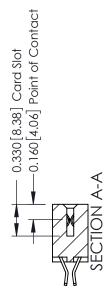

**Mounting Option** 

04-.156 (3.96) Dia. Mounting Holes

**Contact Detail** 

555-Extender Board Bend (Code 500 Contacts) .156 [3.96] Contact Spacing x .200 [5.08] Row Spacing

THIS IS A C.A.D. GENERATED DRAWING DO NOT MAKE MANUAL REVISIONS TO MASTER.

ISSUE NUMBER

ORIGINAL

1

| 337 / 387 Series Card Edge Connector<br>Contact Bend Detail |                                                                   | ACAD REFERENCE NO. | 337 ENG MASTER   |               |
|-------------------------------------------------------------|-------------------------------------------------------------------|--------------------|------------------|---------------|
|                                                             |                                                                   | DRAWN: J.LEE       | DATE: OCT. 06/09 |               |
|                                                             |                                                                   | CHECKED:           | DATE:            |               |
|                                                             | THESE DRAWINGS AND SPECIFICATIONS ARE THE PROPERTY OF EDAC INCAND | SCALE: NTS         | SHEET            | 2 <b>OF</b> 3 |
| TORONTO, ONTARIO CANADA                                     | SHALL NOT BE REPRODUCED, OR COPIED OR USED AS THE BASIS FOR THE   | DRAWING NUMBER     |                  | ISSUE         |
| YOUR CONNECTION TO QUALITY & SERVICE                        | MANUFACTURE OR SALE OF APPARATUS WITHOUT WRITTEN PERMISSION.      | 337 Assembly       |                  | 1             |