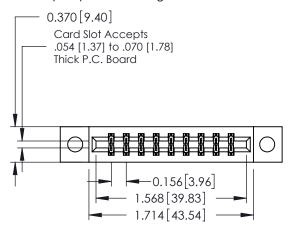

**Mounting Option** 

04-.156 (3.96) Dia. Mounting Holes

**Contact Detail** 

555-Extender Board Bend (Code 500 Contacts) .156 [3.96] Contact Spacing x .200 [5.08] Row Spacing

THIS IS A C.A.D. GENERATED DRAWING DO NOT MAKE MANUAL REVISIONS TO MASTER.

ISSUE NUMBER

ORIGINAL

1

**See Accompanying Pages for:** 

- **Contact Bend Details**
- **Mounting Options**

| 337 / 387 Series Card Edge Connector |
|--------------------------------------|
| Part Number: 387-018-555-204         |

| ACAD REFERENCE NO. | 337 ENG MASTER   |  |  |
|--------------------|------------------|--|--|
| DRAWN: J.LEE       | DATE: OCT. 06/09 |  |  |
| CHECKED:           | DATE:            |  |  |
| SCALE: NTS         | SHEET 1 OF 3     |  |  |
| DRAWING NUMBER     | ISSUE            |  |  |
| 337 Assembly       | 1                |  |  |