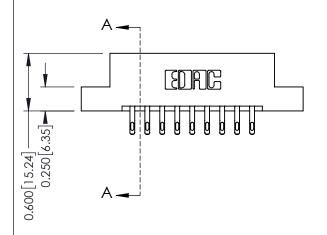

**Mounting Option** 

04-.156 (3.96) Dia. Mounting Holes

**Contact Detail** 

555-Extender Board Bend (Code 500 Contacts) .156 [3.96] Contact Spacing x .200 [5.08] Row Spacing

THIS IS A C.A.D. GENERATED DRAWING DO NOT MAKE MANUAL REVISIONS TO MASTER.

ISSUE NUMBER

ORIGINAL

1

**See Accompanying Pages for:** 

- **Contact Bend Details**
- **Mounting Options**

| 337 / 387 Series Card Edge Connector |
|--------------------------------------|
| Part Number: 387-018-555-204         |