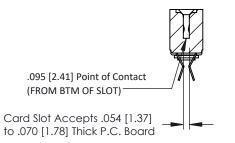

Mounting Option
.116 (2.95) I.D. Floating Eyelets

**Contact Detail** 

Extender Board Bend (Code 500 Contacts)
.156 [3.96] Contact Spacing x .200 [5.08] Row Spacing

THIS IS A C.A.D. GENERATED DRAWING

ORIGINAL