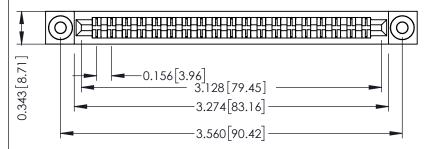

Mounting Option
.116 (2.95) I.D. Floating Eyelets

**Contact Detail** 

Extender Board Bend (Code 500 Contacts)
.156 [3.96] Contact Spacing x .200 [5.08] Row Spacing

THIS IS A C.A.D. GENERATED DRAWING

ORIGINAL