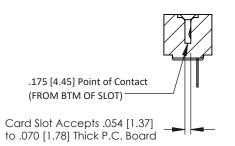

**Mounting Option** No Mounting Lugs **Contact Detail** 

Wire Hole .087x.013(2.21x0.33) - Tail LG=.282(7.16) .156 [3.96] Contact Spacing x .200 [5.08] Row Spacing

THIS IS A C.A.D. GENERATED DRAWING DO NOT MAKE MANUAL REVISIONS TO MASTER.