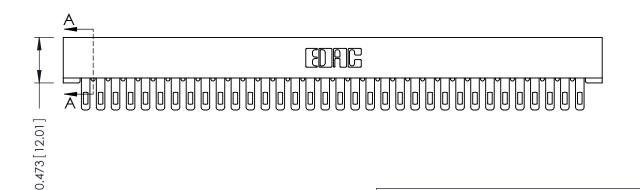

## **SECTION A-A**

**See Accompanying Pages for:** 

- **Contact Bend Details**
- **Mounting Options**

307 / 357 Card Edge Connector Part Number: 357-034-405-101

**EDAC INC** TORONTO, ONTARIO CANADA

THESE DRAWINGS AND SPECIFICATIONS ARE THE PROPERTY OF EDAC INC.,AND SHALL NOT BE REPRODUCED, OR COPIED OR USED AS THE BASIS FOR THE MANUFACTURE OR SALE OF APPARATUS WITHOUT WRITTEN PERMISSION.