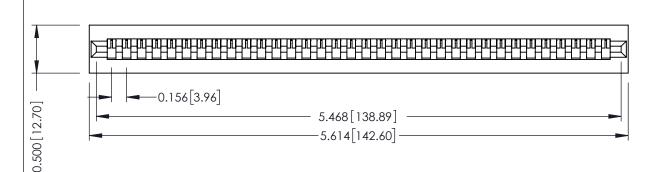

**Mounting Option** No Mounting Lugs **Contact Detail** 

Wire Hole .087x.013(2.21x0.33) - Tail LG=.282(7.16) .156 [3.96] Contact Spacing x .200 [5.08] Row Spacing

THIS IS A C.A.D. GENERATED DRAWING DO NOT MAKE MANUAL REVISIONS TO MASTER.

## **SECTION A-A**

**See Accompanying Pages for:** 

- **Contact Bend Details**
- **Mounting Options**

307 / 357 Card Edge Connector Part Number: 357-034-405-101

**EDAC INC** TORONTO, ONTARIO CANADA

THESE DRAWINGS AND SPECIFICATIONS ARE THE PROPERTY OF EDAC INC.,AND SHALL NOT BE REPRODUCED, OR COPIED OR USED AS THE BASIS FOR THE MANUFACTURE OR SALE OF APPARATUS WITHOUT WRITTEN PERMISSION.