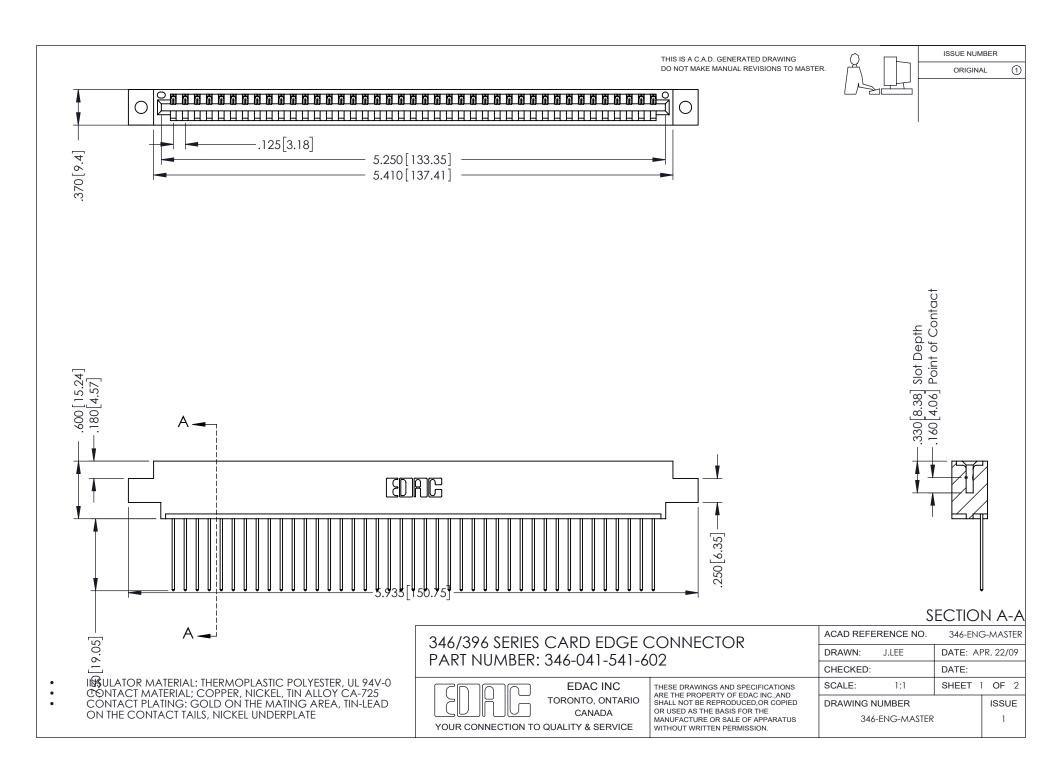

## **Contact Code 556**

INSULATOR MATERIAL: THERMOPLASTIC POLYESTER, UL 94V-0 CONTACT MATERIAL; COPPER, NICKEL, TIN ALLOY CA-725 CONTACT PLATING: GOLD ON THE MATING AREA, TIN-LEAD

ON THE CONTACT TAILS, NICKEL UNDERPLATE

## 346/396 SERIES CARD EDGE CONNECTOR CONTACT CODE 555,556,558,559,560 DIMENSIONS

YOUR CONNECTION TO QUALITY & SERVICE

**EDAC INC** TORONTO, ONTARIO CANADA

THESE DRAWINGS AND SPECIFICATIONS ARE THE PROPERTY OF EDAC INC.,AND SHALL NOT BE REPRODUCED, OR COPIED OR USED AS THE BASIS FOR THE MANUFACTURE OR SALE OF APPARATUS WITHOUT WRITTEN PERMISSION.