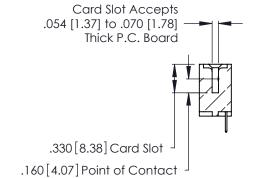

Contact Code 560

INSULATOR MATERIAL: THERMOPLASTIC POLYESTER, UL 94V-0 CONTACT MATERIAL; COPPER, NICKEL, TIN ALLOY CA-725 CONTACT PLATING: GOLD ON THE MATING AREA, TIN-LEAD

ON THE CONTACT TAILS, NICKEL UNDERPLATE

346/396 SERIES CARD EDGE CONNECTOR CONTACT CODE 555,556,558,559,560 DIMENSIONS

YOUR CONNECTION TO QUALITY & SERVICE

**EDAC INC** TORONTO, ONTARIO CANADA

THESE DRAWINGS AND SPECIFICATIONS ARE THE PROPERTY OF EDAC INC.,AND SHALL NOT BE REPRODUCED, OR COPIED OR USED AS THE BASIS FOR THE MANUFACTURE OR SALE OF APPARATUS WITHOUT WRITTEN PERMISSION.