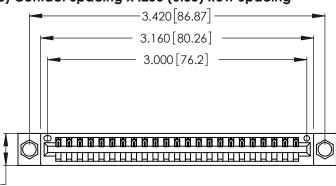

<u>Contact Dimensions:</u>
520-P.C. Tail .030x.018 (0.76x0.46) - Tail LG. = .175 (4.45) .125 (3.18) Contact Spacing x .250 (6.35) Row Spacing

.370 [9.4]

THIS IS A C.A.D. GENERATED DRAWING DO NOT MAKE MANUAL REVISIONS TO MASTER.

INSULATOR MATERIAL: THERMOPLASTIC POLYESTER, UL 94V-0 CONTACT MATERIAL; COPPER, NICKEL, TIN ALLOY CA-725

CONTACT PLATING: GOLD ON THE MATING AREA, TIN-LEAD ON THE CONTACT TAILS, NICKEL UNDERPLATE

| 346/396 SERIES CARD EDGE CONNECTOR |
|------------------------------------|
| PART NUMBER: 346-023-520-104       |