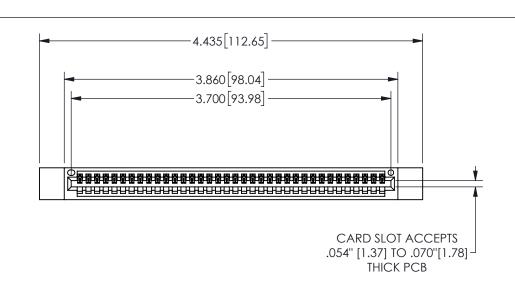

## 345/395 SERIES CARD EDGE CONNECTOR PART NUMBER: 345-036-544-612

YOUR CONNECTION TO QUALITY & SERVICE

**EDAC INC** TORONTO, ONTARIO CANADA

THESE DRAWINGS AND SPECIFICATIONS ARE THE PROPERTY OF EDAC INC.,AND SHALL NOT BE REPRODUCED, OR COPIED OR USED AS THE BASIS FOR THE MANUFACTURE OR SALE OF APPARATUS WITHOUT WRITTEN PERMISSION.

.100 (2.54) Contact Spacing x .200 (5.08) Row Spacing