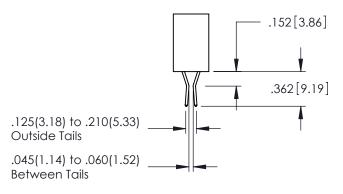

Contact Dimensions: 523-P.C. Tail .025 Sq.(0.64 Sq.) - Tail LG=.390(9.91) .100 (2.54) Contact Spacing x .200 (5.08) Row Spacing

- INSULATOR MATERIAL: THERMOPLASTIC PBT BLACK, UL 94V-0
- CONTACT MATERIAL; COPPER TIN ALLOY
  CONTACT PLATING: GOLD ON THE MATING AREA, TIN PLATING
  ON THE CONTACT TAILS, NICKEL UNDERPLATE