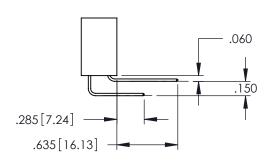

**Contact Code 558** 

Contact Code 559

Contact Code 560

- INSULATOR MATERIAL: THERMOPLASTIC POLYESTER, UL 94V-0 DAP MATERIAL AVAILABLE UPON REQUEST

CONTACT MATERIAL; COPPER ALLOY CONTACT PLATING: GOLD ON THE MATING AREA, TIN PLATING ON THE CONTACT TAILS, NICKEL UNDERPLATE