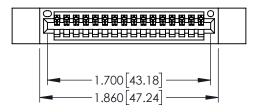

## 345/395 SERIES CARD EDGE CONNECTOR CONTACT CODE 555,556,558,559,560 DIMENSIONS

YOUR CONNECTION TO QUALITY & SERVICE

ACAD REFERENCE NO. 345-ENG-MASTER DATE:MAY.16/2017 DRAWN: R.STA.MONICA 1:1 SHEET 2 OF 2 345-ENG-MASTER