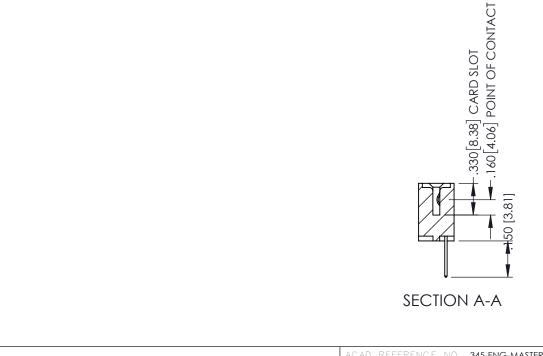

Contact Dimensions: 523-P.C. Tail .025 Sq.(0.64 Sq.) - Tail LG=.390(9.91) .100 (2.54) Contact Spacing x .200 (5.08) Row Spacing

- INSULATOR MATERIAL: THERMOPLASTIC PBT BLACK, UL 94V-0
- CONTACT MATERIAL; COPPER TIN ALLOY
  CONTACT PLATING: GOLD ON THE MATING AREA, TIN PLATING
  ON THE CONTACT TAILS, NICKEL UNDERPLATE

**Contact Code 558** 

Contact Code 559

Contact Code 560

- INSULATOR MATERIAL: THERMOPLASTIC POLYESTER, UL 94V-0 DAP MATERIAL AVAILABLE UPON REQUEST

CONTACT MATERIAL; COPPER ALLOY CONTACT PLATING: GOLD ON THE MATING AREA, TIN PLATING ON THE CONTACT TAILS, NICKEL UNDERPLATE

## 345/395 SERIES CARD EDGE CONNECTOR CONTACT CODE 555,556,558,559,560 DIMENSIONS

YOUR CONNECTION TO QUALITY & SERVICE

ACAD REFERENCE NO. 345-ENG-MASTER DATE:MAY.16/2017 DRAWN: R.STA.MONICA 1:1 SHEET 2 OF 2 345-ENG-MASTER