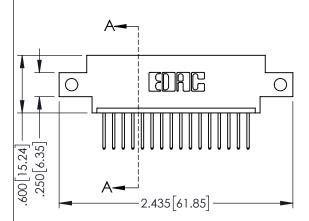

Contact Dimensions: 523-P.C. Tail .025 Sq.(0.64 Sq.) - Tail LG=.390(9.91) .100 (2.54) Contact Spacing x .200 (5.08) Row Spacing

- INSULATOR MATERIAL: THERMOPLASTIC PBT BLACK, UL 94V-0
- CONTACT MATERIAL; COPPER TIN ALLOY
  CONTACT PLATING: GOLD ON THE MATING AREA, TIN PLATING
  ON THE CONTACT TAILS, NICKEL UNDERPLATE

**Contact Code 558** 

Contact Code 559

Contact Code 560

- INSULATOR MATERIAL: THERMOPLASTIC POLYESTER, UL 94V-0 DAP MATERIAL AVAILABLE UPON REQUEST

CONTACT MATERIAL; COPPER ALLOY CONTACT PLATING: GOLD ON THE MATING AREA, TIN PLATING ON THE CONTACT TAILS, NICKEL UNDERPLATE

## 345/395 SERIES CARD EDGE CONNECTOR CONTACT CODE 555,556,558,559,560 DIMENSIONS

YOUR CONNECTION TO QUALITY & SERVICE

ACAD REFERENCE NO. 345-ENG-MASTER DATE:MAY.16/2017 DRAWN: R.STA.MONICA 1:1 SHEET 2 OF 2 345-ENG-MASTER