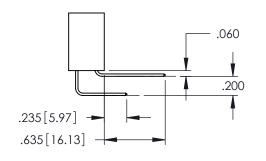

**Contact Code 558** 

Contact Code 559

Contact Code 560

- INSULATOR MATERIAL: THERMOPLASTIC POLYESTER, UL 94V-0 DAP MATERIAL AVAILABLE UPON REQUEST

CONTACT MATERIAL; COPPER ALLOY CONTACT PLATING: GOLD ON THE MATING AREA, TIN PLATING ON THE CONTACT TAILS, NICKEL UNDERPLATE