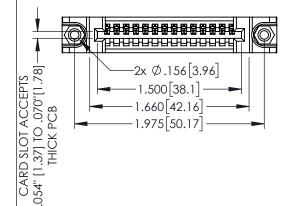

Contact Dimensions: 520-P.C. Tail .030x.018(0.76x0.46) - Tail LG=.175(4.45) .100 (2.54) Contact Spacing x .200 (5.08) Row Spacing

THIS IS A C.A.D. GENERATED DRAWING DO NOT MAKE MANUAL REVISIONS TO MAS

330E NUMBER

345-ENG-MASTER

- INSULATOR MATERIAL: THERMOPLASTIC PBT BLACK, UL 94V-0
- CONTACT MATERIAL; COPPER TIN ALLOY
   CONTACT PLATING: GOLD ON THE MATING AREA, TIN PLATING ON THE CONTACT TAILS, NICKEL UNDERPLATE