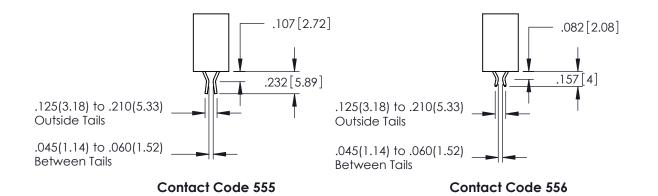

345/395 SERIES CARD EDGE CONNECTOR

PART NUMBER: 345-014-520-188

**Contact Code 558** 

Contact Code 559

**Contact Code 560** 

INSULATOR MATERIAL: THERMOPLASTIC POLYESTER, UL 94V-0

DAP MATERIAL AVAILABLE UPON REQUEST

CONTACT MATERIAL; COPPER ALLOY CONTACT PLATING: GOLD ON THE MATING AREA, TIN PLATING ON THE CONTACT TAILS, NICKEL UNDERPLATE

## 345/395 SERIES CARD EDGE CONNECTOR CONTACT CODE 555,556,558,559,560 DIMENSIONS

YOUR CONNECTION TO QUALITY & SERVICE

|   | ACAD REFERENCE NO   | . 345-ENG-MASTER         |
|---|---------------------|--------------------------|
|   | DRAWN: R.STA.MONICA | DATE: <b>MAY.16/2017</b> |
| • | CHECKED:            | DATE:                    |
|   | SCALE: 1:1          | SHEET 2 OF 2             |
| D | DRAWING NUMBER      | ISSUE                    |