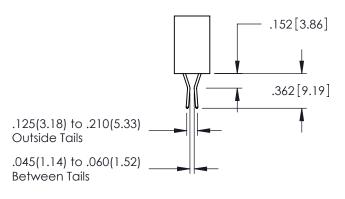

Contact Dimensions: 520-P.C. Tail .030x.018(0.76x0.46) - Tail LG=.175(4.45) .100 (2.54) Contact Spacing x .200 (5.08) Row Spacing

THIS IS A C.A.D. GENERATED DRAWING DO NOT MAKE MANUAL REVISIONS TO MAS

330E NUMBER