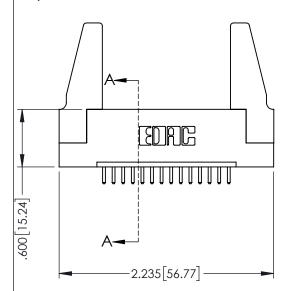

345-ENG-MASTER

- INSULATOR MATERIAL: THERMOPLASTIC PBT BLACK, UL 94V-0
- CONTACT MATERIAL; COPPER TIN ALLOY
   CONTACT PLATING: GOLD ON THE MATING AREA, TIN PLATING ON THE CONTACT TAILS, NICKEL UNDERPLATE