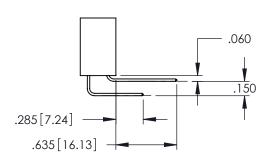

Contact Dimensions: 520-P.C. Tail .030x.018(0.76x0.46) - Tail LG=.175(4.45) .100 (2.54) Contact Spacing x .200 (5.08) Row Spacing

THIS IS A C.A.D. GENERATED DRAWING DO NOT MAKE MANUAL REVISIONS TO MAS

330E NUMBER