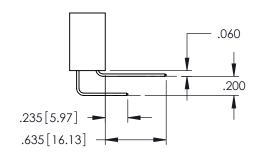

## 345/395 SERIES CARD EDGE CONNECTOR CONTACT CODE 555,556,558,559,560 DIMENSIONS

YOUR CONNECTION TO QUALITY & SERVICE

|   | ACAD REFERENCE NO   | . 345-ENG-MASTER         |
|---|---------------------|--------------------------|
|   | DRAWN: R.STA.MONICA | DATE: <b>MAY.16/2017</b> |
| • | CHECKED:            | DATE:                    |
|   | SCALE: 1:1          | SHEET 2 OF 2             |
| D | DRAWING NUMBER      | ISSUE                    |