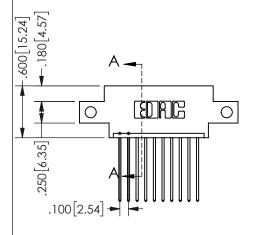

THIS IS A C.A.D. GENERATED DRAWING DO NOT MAKE MANUAL REVISIONS TO MASTER.

ISSUE NUMBER

ORIGINAL

1

Contact Dimensions: 541-Wire Wrap .025 Sq.(0.64 Sq.) - Tail LG=.750(19.05) .100 (2.54) Contact Spacing x .200 (5.08) Row Spacing

|                     | SI            | ECTIO            | N A-A |
|---------------------|---------------|------------------|-------|
| ACAD RE             | FERENCE NO.   | 345-ENG-MASTER   |       |
| DRAWN: R.STA.MONICA |               | DATE:MAY.16/2017 |       |
| CHECKE              | D:            | DATE:            |       |
| SCALE:              | NTS           | SHEET            | OF 2  |
| DRAWING             | NUMBER        |                  | ISSUE |
| 3                   | 45-ENG-MASTER |                  | 1     |