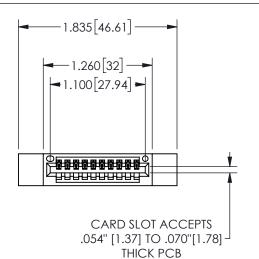

.160 4.06 .330[8.38] POINT OF CARD SLOT CONTACT .370 9.4

ISSUE NUMBER ORIGINAL

1

**Contact Code 558** 

Contact Code 559

**Contact Code 560** 

INSULATOR MATERIAL: THERMOPLASTIC POLYESTER, UL 94V-0 DAP MATERIAL AVAILABLE UPON REQUEST