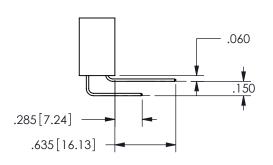

THIS IS A C.A.D. GENERATED DRAWING DO NOT MAKE MANUAL REVISIONS TO MASTER.

ISSUE NUMBER

ORIGINAL

1

Contact Dimensions: 541-Wire Wrap .025 Sq.(0.64 Sq.) - Tail LG=.750(19.05) .100 (2.54) Contact Spacing x .200 (5.08) Row Spacing

CONTACT MATERIAL; COPPER ALLOY CONTACT PLATING: GOLD ON THE MATING AREA, TIN PLATING ON THE CONTACT TAILS, NICKEL UNDERPLATE

345/395 SERIES CARD EDGE CONNECTOR CONTACT CODE 555,556,558,559,560 DIMENSIONS