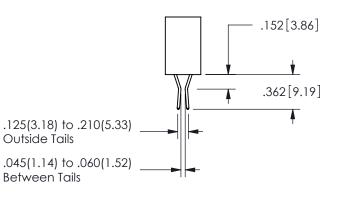

CONTACT MATERIAL; COPPER ALLOY CONTACT PLATING: GOLD ON THE MATING AREA, TIN PLATING ON THE CONTACT TAILS, NICKEL UNDERPLATE

345/395 SERIES CARD EDGE CONNECTOR CONTACT CODE 555,556,558,559,560 DIMENSIONS