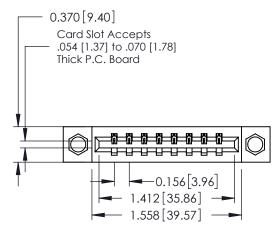

## **See Accompanying Pages for:**

- **Contact Bend Details**
- **Mounting Options**

| 337 / 387 Series Card Edge Connector |
|--------------------------------------|
| Part Number: 337-008-524-608         |