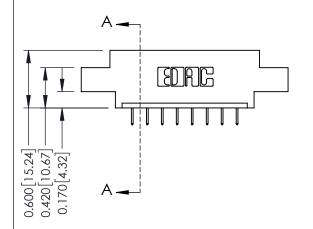

## **Mounting Option**

08-#4-40 Unified Threaded Inserts

## **Contact Detail**

524-P.C. Tail .018 Sq.(0.46 Sq.) - Tail LG=.175(4.45) .156 [3.96] Contact Spacing x .200 [5.08] Row Spacing

THIS IS A C.A.D. GENERATED DRAWING DO NOT MAKE MANUAL REVISIONS TO MASTER.