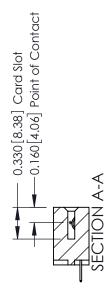

## **Contact Detail**

524-P.C. Tail .018 Sq.(0.46 Sq.) - Tail LG=.175(4.45) .156 [3.96] Contact Spacing x .200 [5.08] Row Spacing

THIS IS A C.A.D. GENERATED DRAWING DO NOT MAKE MANUAL REVISIONS TO MASTER.