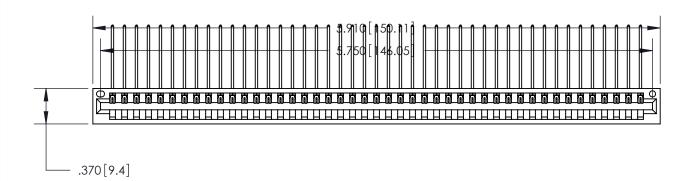

<u>Contact Dimensions:</u>
559-90 Degree Bend (Code 541 Contacts)
See Sheet 2 for Contact Code 555, 556, 558, 559, 560 Dimensions

THIS IS A C.A.D. GENERATED DRAWING DO NOT MAKE MANUAL REVISIONS TO MASTER.

ISSUE NUMBER

ORIGINAL

1

Card Slot Accepts .054 [1.37] to .070 [1.78] Thick P.C. Board .330 [8.38] Card Slot .160 [4.07] Point of Contact -

INSULATOR MATERIAL: THERMOPLASTIC POLYESTER, UL 94V-0 CONTACT MATERIAL; COPPER, NICKEL, TIN ALLOY CA-725

CONTACT PLATING: GOLD ON THE MATING AREA, TIN-LEAD ON THE CONTACT TAILS, NICKEL UNDERPLATE

.600 [15.24]

846/896 SERIES HIGH TEMP CARD EDGE CONNECTOR PART NUMBER: 896-045-559-101

YOUR CONNECTION TO QUALITY & SERVICE