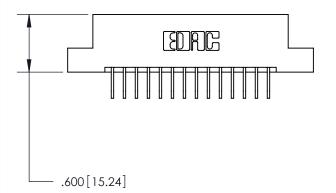

THIS IS A C.A.D. GENERATED DRAWING DO NOT MAKE MANUAL REVISIONS TO MASTER.

846/896 SERIES HIGH TEMP CARD EDGE CONNECTOR PART NUMBER: 896-028-558-207

**EDAC INC** TORONTO, ONTARIO CANADA

THESE DRAWINGS AND SPECIFICATIONS ARE THE PROPERTY OF EDAC INC.,AND SHALL NOT BE REPRODUCED, OR COPIED OR USED AS THE BASIS FOR THE MANUFACTURE OR SALE OF APPARATUS WITHOUT WRITTEN PERMISSION.