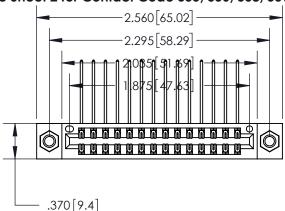

THIS IS A C.A.D. GENERATED DRAWING DO NOT MAKE MANUAL REVISIONS TO MASTER.

846/896 SERIES HIGH TEMP CARD EDGE CONNECTOR PART NUMBER: 896-028-558-207

**EDAC INC** TORONTO, ONTARIO CANADA

THESE DRAWINGS AND SPECIFICATIONS ARE THE PROPERTY OF EDAC INC.,AND SHALL NOT BE REPRODUCED, OR COPIED OR USED AS THE BASIS FOR THE MANUFACTURE OR SALE OF APPARATUS WITHOUT WRITTEN PERMISSION.

<u>Contact Dimensions:</u>
558-90 Degree Bend (Code 541 Contacts)
See Sheet 2 for Contact Code 555, 556, 558, 559, 560 Dimensions

- INSULATOR MATERIAL: THERMOPLASTIC POLYESTER, UL 94V-0 CONTACT MATERIAL; COPPER, NICKEL, TIN ALLOY CA-725
- CONTACT PLATING: GOLD ON THE MATING AREA, TIN-LEAD ON THE CONTACT TAILS, NICKEL UNDERPLATE