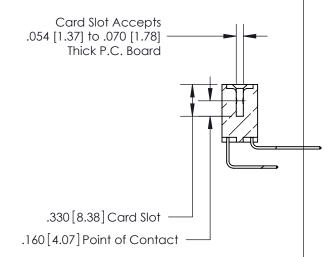

**Contact Code 560** 

INSULATOR MATERIAL: THERMOPLASTIC POLYESTER, UL 94V-0 CONTACT MATERIAL; COPPER, NICKEL, TIN ALLOY CA-725 CONTACT PLATING: GOLD ON THE MATING AREA, TIN-LEAD ON THE CONTACT TAILS, NICKEL UNDERPLATE

**Contact Code 558** 