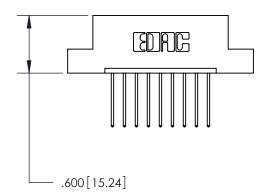

THIS IS A C.A.D. GENERATED DRAWING DO NOT MAKE MANUAL REVISIONS TO MASTER.

ISSUE NUMBER

.165[4.19]

.375 [9.54]

ORIGINAL

1

.060 [1.52] .125(3.18) to .210(5.33) **Outside Tails** .125(3.18) to .210(5.33) **Outside Tails** 

**Contact Code 560** 

INSULATOR MATERIAL: THERMOPLASTIC POLYESTER, UL 94V-0 CONTACT MATERIAL; COPPER, NICKEL, TIN ALLOY CA-725 CONTACT PLATING: GOLD ON THE MATING AREA, TIN-LEAD ON THE CONTACT TAILS, NICKEL UNDERPLATE

**Contact Code 558** 

## 846/896 SERIES HIGH TEMP CARD EDGE CONNECTOR CONTACT CODE 555,556,558,559,560 DIMENSIONS

.150 [3.81]

YOUR CONNECTION TO QUALITY & SERVICE

**Contact Code 559** 

**EDAC INC** TORONTO, ONTARIO CANADA

THESE DRAWINGS AND SPECIFICATIONS ARE THE PROPERTY OF EDAC INC.,AND SHALL NOT BE REPRODUCED, OR COPIED OR USED AS THE BASIS FOR THE MANUFACTURE OR SALE OF APPARATUS WITHOUT WRITTEN PERMISSION.