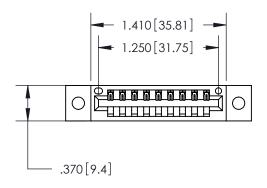

<u>Contact Dimensions:</u> 540-Wire Wrap .025 Sq. (0.64 Sq.) - Tail LG. =.560 (14.22) .125 (3.18) Contact Spacing x .250 (6.35) Row Spacing

THIS IS A C.A.D. GENERATED DRAWING DO NOT MAKE MANUAL REVISIONS TO MASTER.

846-ENG-MASTER

Card Slot Accepts .054 [1.37] to .070 [1.78] Thick P.C. Board .330 [8.38] Card Slot .160 [4.07] Point of Contact

ACAD REFERENCE NO.

| 846/896 SERIES | HIGH TEMP     | CARD  | EDGE ( | CONNEC | CTOR |
|----------------|---------------|-------|--------|--------|------|
| PART NUMBER    | : 896-009-540 | 0-102 |        |        |      |