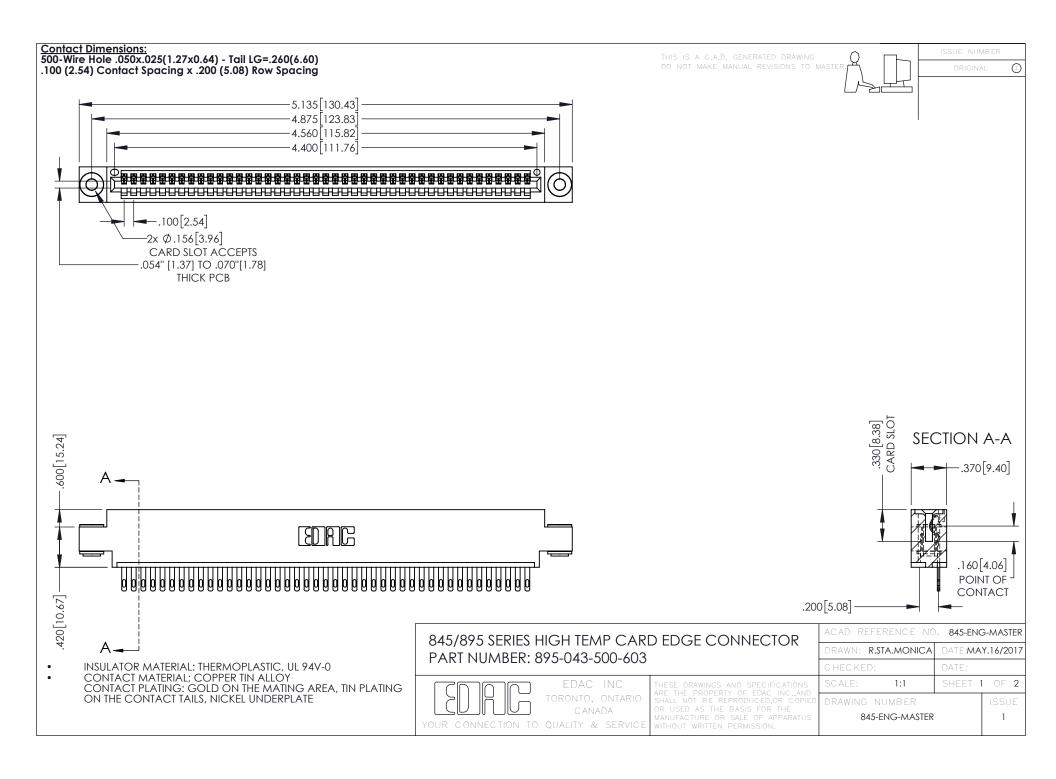

- INSULATOR MATERIAL: THERMOPLASTIC POLYESTER, UL 94V-0 DAP MATERIAL AVAILABLE UPON REQUEST
- CONTACT MATERIAL; COPPER ALLOY

**Contact Code 558** 

CONTACT PLATING: GOLD ON THE MATING AREA, TIN PLATING ON THE CONTACT TAILS, NICKEL UNDERPLATE

## 845/895 SERIES HIGH TEMP CARD EDGE CONNECTOR CONTACT CODE 555,556,558,559,560 DIMENSIONS

YOUR CONNECTION TO QUALITY & SERVICE

Contact Code 559

|   | ACAD REFERENCE NO   | . 845-ENG-MASTER |
|---|---------------------|------------------|
|   | DRAWN: R.STA.MONICA | DATE:MAY.16/2017 |
|   | CHECKED:            | DATE:            |
|   | SCALE: 1:1          | SHEET 2 OF 2     |
| D | DRAWING NUMBER      | ISSUE            |

Contact Code 560

845-ENG-MASTER