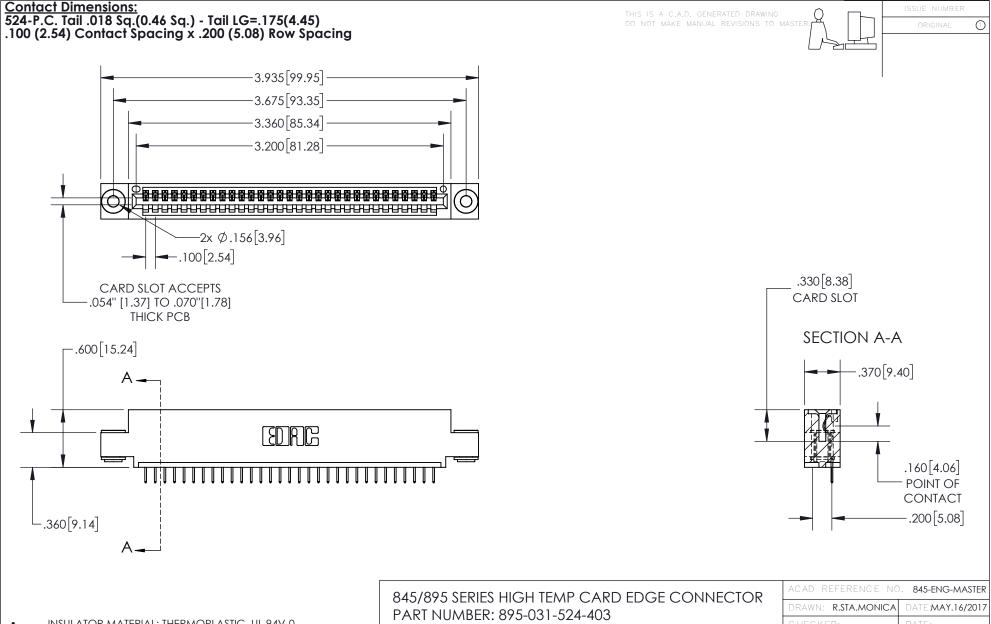

| ACAD REFERENCE NO. 845-ENG-MASIER |                  |
|-----------------------------------|------------------|
| DRAWN: R.STA.MONICA               | DATE:MAY.16/2017 |
| CHECKED:                          | DATE:            |
| SCALE: 1:1                        | SHEET 1 OF 2     |
| DRAWING NUMBER                    | ISSUE            |
| 845-FNG-MASTER                    | .   1            |