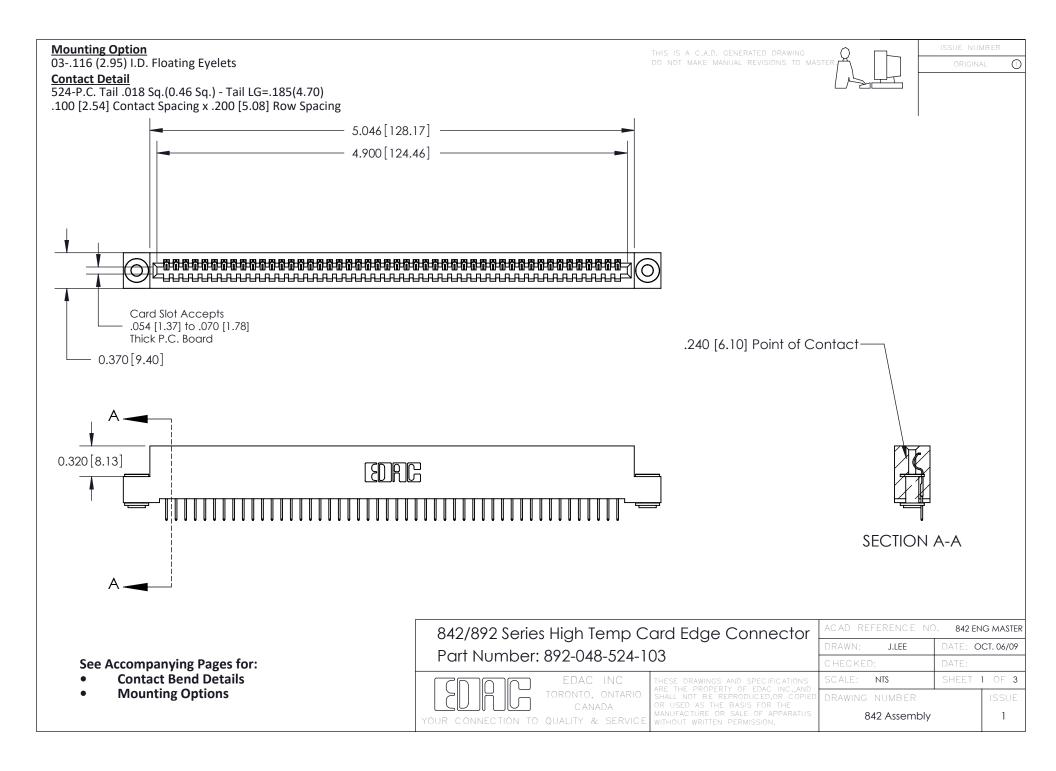

THIS IS A C.A.D. GENERATED DRAWING DO NOT MAKE MANUAL REVISIONS TO MASTER

ORIGINAL (1)



| 842/892 Series High Temp Card Edge Connector<br>Contact Bend Detail |                                                                                                  | ACAD REFERENCE NO. 842 ENG MASTER |             |                  |        |
|---------------------------------------------------------------------|--------------------------------------------------------------------------------------------------|-----------------------------------|-------------|------------------|--------|
|                                                                     |                                                                                                  | DRAWN:                            | J.