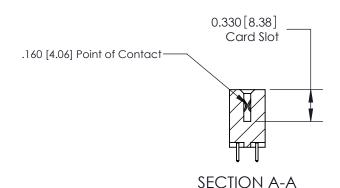

## **Contact Detail**

521-P.C. Tail .025 Sq.(0.64 Sq.) - Tail LG=.150(3.81) .156 [3.96] Contact Spacing x .200 [5.08] Row Spacing

THIS IS A C.A.D. GENERATED DRAWING DO NOT MAKE MANUAL REVISIONS TO MASTER.