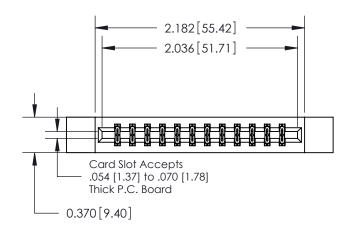

## **Contact Detail**

521-P.C. Tail .025 Sq.(0.64 Sq.) - Tail LG=.150(3.81) .156 [3.96] Contact Spacing x .200 [5.08] Row Spacing

THIS IS A C.A.D. GENERATED DRAWING DO NOT MAKE MANUAL REVISIONS TO MASTER.