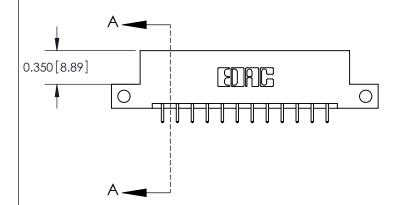

**Mounting Option** 

12-.128 (3.25) Dia. Side Mounting Holes

## **Contact Detail**

521-P.C. Tail .025 Sq.(0.64 Sq.) - Tail LG=.150(3.81) .156 [3.96] Contact Spacing x .200 [5.08] Row Spacing





THIS IS A C.A.D. GENERATED DRAWING DO NOT MAKE MANUAL REVISIONS TO MASTER.



ISSUE NUMBER ORIGINAL



**See Accompanying Pages for: Contact Bend Details** 

837/887 Series High Temp Card Edge Connector Part Number: 887-024-521-212



**EDAC INC** TORONTO, ONTARIO CANADA

THESE DRAWINGS AND SPECIFICATIONS ARE THE PROPERTY OF EDAC INC.,AND SHALL NOT BE REPRODUCED, OR COPIED OR USED AS THE BASIS FOR THE MANUFACTURE OR SALE OF APPARATUS WITHOUT WRITTEN PERMISSION.

| ACAD REFERENCE NO. | 837 ENG MASTER   |  |  |
|--------------------|------------------|--|--|
| DRAWN: J.LEE       | DATE: OCT. 06/09 |  |  |
| CHECKED:           | DATE:            |  |  |
| SCALE: NTS         | SHEET 1 OF 2     |  |  |
| DRAWING NUMBER     | ISSUE            |  |  |
| 837 Assembly       | 1                |