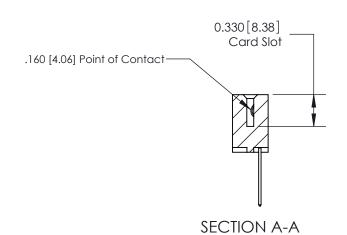

ISSUE NUMBER

ORIGINAL

1

|                     | 837/887 Series High Temp Card Edge Connector |                                                                                                                                                              | ACAD REFERENCE | NO. 837 EN       | 837 ENG MASTER |  |
|---------------------|----------------------------------------------|--------------------------------------------------------------------------------------------------------------------------------------------------------------|----------------|------------------|----------------|--|
| Contact Bend Detail |                                              | DRAWN: J.LEE                                                                                                                                                 | DATE: OC       | DATE: OCT. 06/09 |                |  |
|                     |                                              |                                                                                                                                                              | CHECKED:       | DATE:            |                |  |
|                     | EDAC INC                                     | TORONTO, ONTARIO CANADA  ARE THE PROPERTY OF EDAC INC., AND SHALL NOT BE REPRODUCED, OR COPIED OR USED AS THE BASIS FOR THE MANUFACTURE OR SALE OF APPARATUS | SCALE: NTS     | SHEET            | 2 <b>OF</b> 2  |  |
|                     | TORONTO, ONTARIO                             |                                                                                                                                                              | DRAWING NUMBER | •                | ISSUE          |  |
| ,                   | YOUR CONNECTION TO QUALITY & SERVICE         |                                                                                                                                                              | 837 Assembly   |                  | 1              |  |