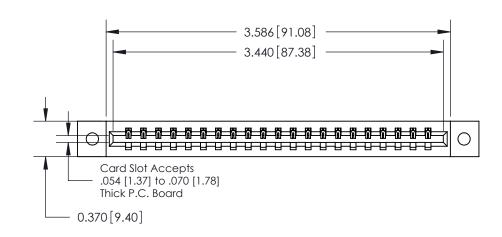

**Mounting Option** 

02-.128 (3.25) Dia. Mounting Holes

ISSUE NUMBER ORIGINAL

**See Accompanying Pages for:** 

**Contact Bend Details** 

837/887 Series High Temp Card Edge Connector Part Number: 887-021-540-602

YOUR CONNECTION TO QUALITY & SERVICE

**EDAC INC** TORONTO, ONTARIO CANADA