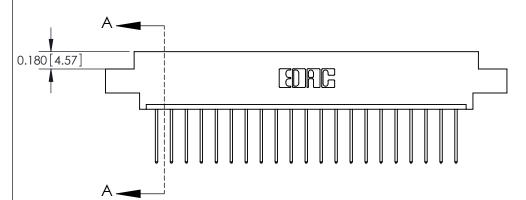

## **Contact Detail**

540-Wire Wrap .025 Sq.(0.64 Sq.) - Tail LG=.560(14.22)

.156 [3.96] Contact Spacing x .200 [5.08] Row Spacing

THIS IS A C.A.D. GENERATED DRAWING DO NOT MAKE MANUAL REVISIONS TO MASTER.

ISSUE NUMBER ORIGINAL

**See Accompanying Pages for:** 

**Contact Bend Details** 

837/887 Series High Temp Card Edge Connector Part Number: 887-021-540-602

YOUR CONNECTION TO QUALITY & SERVICE

**EDAC INC** TORONTO, ONTARIO CANADA