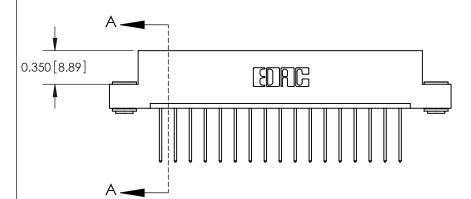

**Mounting Option** 

03-.116 (2.95) I.D. Floating Eyelets

ISSUE NUMBER

ORIGINAL

**See Accompanying Pages for:** 

**Contact Bend Details** 

837/887 Series High Temp Card Edge Connector Part Number: 887-017-540-103

|                    | EDAC INC          |
|--------------------|-------------------|
|                    | TORONTO, ONTARIO  |
|                    | CANADA            |
| YOUR CONNECTION TO | QUALITY & SERVICE |