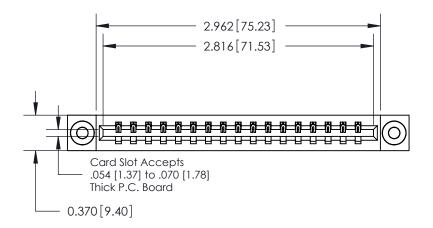

ISSUE NUMBER

ORIGINAL

**See Accompanying Pages for:** 

**Contact Bend Details** 

837/887 Series High Temp Card Edge Connector Part Number: 887-017-540-103

|                    | EDAC INC          |
|--------------------|-------------------|
|                    | TORONTO, ONTARIO  |
|                    | CANADA            |
| YOUR CONNECTION TO | QUALITY & SERVICE |