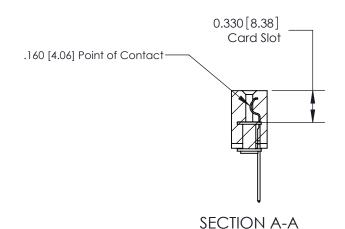

## **Contact Detail**

540-Wire Wrap .025 Sq.(0.64 Sq.) - Tail LG=.560(14.22) .156 [3.96] Contact Spacing x .200 [5.08] Row Spacing

THIS IS A C.A.D. GENERATED DRAWING DO NOT MAKE MANUAL REVISIONS TO MASTER.

ISSUE NUMBER

ORIGINAL

1

|                     | 837/887 Series High Temp Card Edge Connector                                                                                                                                                                                                                           |                                  | ACAD REFERENCE | NO. 837 EN       | 837 ENG MASTER |  |
|---------------------|------------------------------------------------------------------------------------------------------------------------------------------------------------------------------------------------------------------------------------------------------------------------|----------------------------------|----------------|------------------|----------------|--|
| Contact Bend Detail |                                                                                                                                                                                                                                                                        | DRAWN: J.LEE                     | DATE: OC       | DATE: OCT. 06/09 |                |  |
|                     | Confact bend Defail                                                                                                                                                                                                                                                    |                                  | CHECKED:       | DATE:            | DATE:          |  |
|                     | EDAC INC TORONTO, ONTARIO CANADA YOUR CONNECTION TO QUALITY & SERVICE  THESE DRAWINGS AND SPECIFICATIONS ARE THE PROPERTY OF EDAC INC.,AND SHALL NOT BE REPRODUCED,OR COPIED OR USED AS THE BASIS FOR THE MANUFACTURE OR SALE OF APPARATUS WITHOUT WRITTEN PERMISSION. |                                  | SCALE: NTS     | SHEET            | 2 <b>OF</b> 2  |  |
|                     |                                                                                                                                                                                                                                                                        | DRAWING NUMBER                   |                | ISSUE            |                |  |
|                     |                                                                                                                                                                                                                                                                        | MANUFACTURE OR SALE OF APPARATUS | 837 Assembly   |                  | 1              |  |