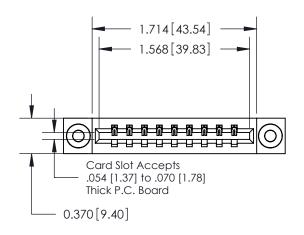

**Mounting Option** 

03-.116 (2.95) I.D. Floating Eyelets

## **Contact Detail**

541-Wire Wrap .025 Sq.(0.64 Sq.) - Tail LG=.750(19.05) .156 [3.96] Contact Spacing x .200 [5.08] Row Spacing





**See Accompanying Pages for:** 

**Contact Bend Details** 

THIS IS A C.A.D. GENERATED DRAWING DO NOT MAKE MANUAL REVISIONS TO MASTER.



ISSUE NUMBER

ORIGINAL



837/887 Series High Temp Card Edge Connector Part Number: 887-009-541-603

YOUR CONNECTION TO QUALITY & SERVICE

**EDAC INC** TORONTO, ONTARIO CANADA

THESE DRAWINGS AND SPECIFICATIONS ARE THE PROPERTY OF EDAC INC.,AND SHALL NOT BE REPRODUCED, OR COPIED OR USED AS THE BASIS FOR THE MANUFACTURE OR SALE OF APPARATUS WITHOUT WRITTEN PERMISSION.

| ACAD REFERENCE NO. | 837 ENG MASTER         |  |  |
|--------------------|------------------------|--|--|
| DRAWN: J.LEE       | J.LEE DATE: OCT. 06/09 |  |  |
| CHECKED: DATE:     |                        |  |  |
| SCALE: NTS         | SHEET 1 OF 2           |  |  |
| DRAWING NUMBER