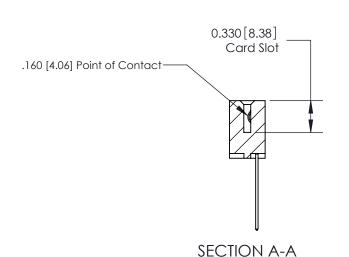

## **Contact Detail**

541-Wire Wrap .025 Sq.(0.64 Sq.) - Tail LG=.750(19.05) .156 [3.96] Contact Spacing x .200 [5.08] Row Spacing

**See Accompanying Pages for:** 

**Contact Bend Details** 

THIS IS A C.A.D. GENERATED DRAWING DO NOT MAKE MANUAL REVISIONS TO MASTER.