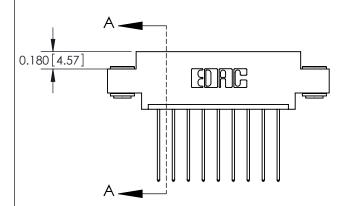

**Mounting Option** 

03-.116 (2.95) I.D. Floating Eyelets

## **Contact Detail**

541-Wire Wrap .025 Sq.(0.64 Sq.) - Tail LG=.750(19.05) .156 [3.96] Contact Spacing x .200 [5.08] Row Spacing





**See Accompanying Pages for:** 

**Contact Bend Details** 

THIS IS A C.A.D. GENERATED DRAWING DO NOT MAKE MANUAL REVISIONS TO MASTER.



ISSUE NUMBER

ORIGINAL



837/887 Series High Temp Card Edge Connector Part Number: 887-009-541-603

YOUR CONNECTION TO QUALITY & SERVICE

**EDAC INC** TORONTO, ONTARIO CANADA

THESE DRAWINGS AND SPECIFICATIONS ARE THE PROPERTY OF EDAC INC.,AND SHALL NOT BE REPRODUCED, OR COPIED OR USED AS THE BASIS FOR THE MANUFACTURE OR SALE OF APPARATUS WITHOUT WRITTEN PERMISSION.

| ACAD REFERENCE NO. | 837 ENG MASTER         |  |  |
|--------------------|------------------------|--|--|
| DRAWN: J.LEE       | J.LEE DATE: OCT. 06/09 |  |  |
| CHECKED: DATE:     |                        |  |  |
| SCALE: NTS         | SHEET 1 OF 2           |  |  |
| DRAWING NUMBER