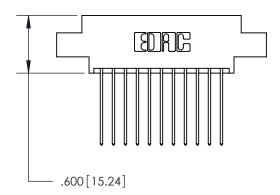

<u>Contact Dimensions:</u> 541-Wire Wrap .025 Sq. (0.64 Sq.) - Tail LG. =.750 (19.05) .125 (3.18) Contact Spacing x .250 (6.35) Row Spacing

INSULATOR MATERIAL: THERMOPLASTIC POLYESTER, UL 94V-0 CONTACT MATERIAL; COPPER, NICKEL, TIN ALLOY CA-725 CONTACT PLATING: GOLD ON THE MATING AREA, TIN-LEAD

ON THE CONTACT TAILS, NICKEL UNDERPLATE

THIS IS A C.A.D. GENERATED DRAWING DO NOT MAKE MANUAL REVISIONS TO MASTER.

846/896 SERIES HIGH TEMP CARD EDGE CONNECTOR PART NUMBER: 846-022-541-808

**EDAC INC** TORONTO, ONTARIO CANADA

THESE DRAWINGS AND SPECIFICATIONS ARE THE PROPERTY OF EDAC INC., AND SHALL NOT BE REPRODUCED, OR COPIED OR USED AS THE BASIS FOR THE MANUFACTURE OR SALE OF APPARATUS WITHOUT WRITTEN PERMISSION.

| ACAD REFERENCE NO. | 846-ENC  | G-MASTER  |
|--------------------|----------|-----------|
| DRAWN: J.LEE       | DATE: AF | PR. 22/09 |
| CHECKED:           | DATE:    |           |
| SCALE: 1:1         | SHEET    | OF 2      |
| DRAWING NUMBER     |          | ISSUE     |
| 846-ENG-MASTER     |          | 1         |
|                    |          |           |