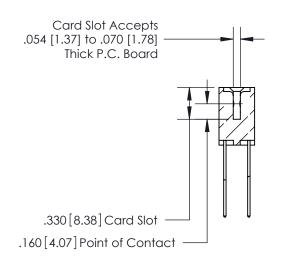

**Contact Code 560** 

INSULATOR MATERIAL: THERMOPLASTIC POLYESTER, UL 94V-0 CONTACT MATERIAL; COPPER, NICKEL, TIN ALLOY CA-725 CONTACT PLATING: GOLD ON THE MATING AREA, TIN-LEAD ON THE CONTACT TAILS, NICKEL UNDERPLATE

**Contact Code 558** 

## 846/896 SERIES HIGH TEMP CARD EDGE CONNECTOR CONTACT CODE 555,556,558,559,560 DIMENSIONS

.150 [3.81]

YOUR CONNECTION TO QUALITY & SERVICE

**Contact Code 559** 

**EDAC INC** TORONTO, ONTARIO CANADA

THESE DRAWINGS AND SPECIFICATIONS ARE THE PROPERTY OF EDAC INC.,AND SHALL NOT BE REPRODUCED, OR COPIED OR USED AS THE BASIS FOR THE MANUFACTURE OR SALE OF APPARATUS WITHOUT WRITTEN PERMISSION.