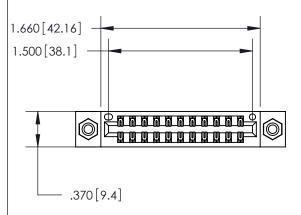

<u>Contact Dimensions:</u> 541-Wire Wrap .025 Sq. (0.64 Sq.) - Tail LG. =.750 (19.05) .125 (3.18) Contact Spacing x .250 (6.35) Row Spacing

INSULATOR MATERIAL: THERMOPLASTIC POLYESTER, UL 94V-0 CONTACT MATERIAL; COPPER, NICKEL, TIN ALLOY CA-725 CONTACT PLATING: GOLD ON THE MATING AREA, TIN-LEAD

ON THE CONTACT TAILS, NICKEL UNDERPLATE

THIS IS A C.A.D. GENERATED DRAWING DO NOT MAKE MANUAL REVISIONS TO MASTER.

846/896 SERIES HIGH TEMP CARD EDGE CONNECTOR PART NUMBER: 846-022-541-808

**EDAC INC** TORONTO, ONTARIO CANADA

THESE DRAWINGS AND SPECIFICATIONS ARE THE PROPERTY OF EDAC INC., AND SHALL NOT BE REPRODUCED, OR COPIED OR USED AS THE BASIS FOR THE MANUFACTURE OR SALE OF APPARATUS WITHOUT WRITTEN PERMISSION.

| ACAD REFERENCE NO. | 846-ENC  | G-MASTER  |
|--------------------|----------|-----------|
| DRAWN: J.LEE       | DATE: AF | PR. 22/09 |
| CHECKED:           | DATE:    |           |
| SCALE: 1:1         | SHEET    | OF 2      |
| DRAWING NUMBER     |          | ISSUE     |
| 846-ENG-MASTER     |          | 1         |
|                    |          |           |