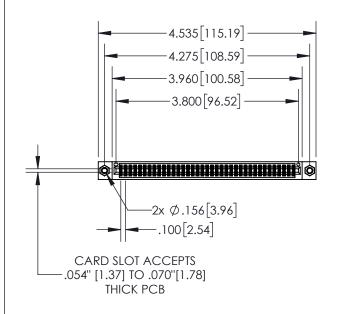

| 845/895 | SERIES HIGH TEM  | P CARD | EDGE | CONNEC | TOR |
|---------|------------------|--------|------|--------|-----|
| PART NI | JMBFR: 845-074-5 | 00-507 |      |        |     |

|   | DRAWN: R.STA.MONICA | DATE:MAY.16/2017 |       |  |  |
|---|---------------------|------------------|-------|--|--|
|   | CHECKED:            | DATE:            |       |  |  |
|   | SCALE: 1:2          | SHEET '          | OF 2  |  |  |
| D | DRAWING NUMBER      |                  | ISSUE |  |  |
|   |                     |                  |       |  |  |