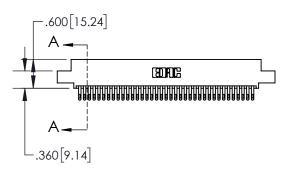

1

| .330[8.38]<br>CARD SLOT           |  |  |  |  |  |
|-----------------------------------|--|--|--|--|--|
| .370[9.40]                        |  |  |  |  |  |
| SECTION A-A                       |  |  |  |  |  |
| .160[4.06]<br>POINT OF<br>CONTACT |  |  |  |  |  |
| 200[5.08]                         |  |  |  |  |  |