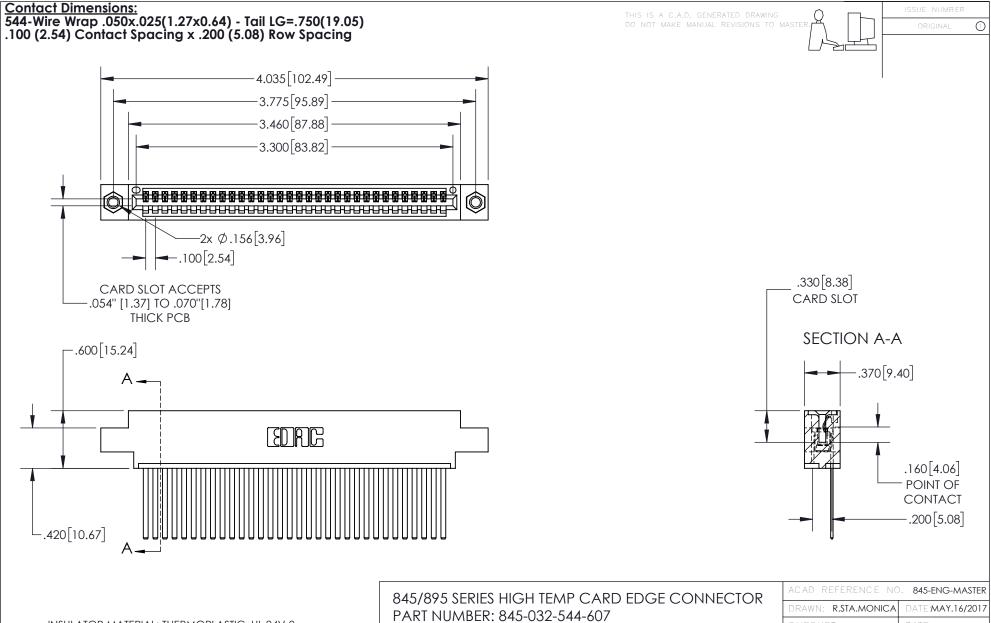

| ACAD REFERENCE NO. 845-ENG-MASTER |                  |  |
|-----------------------------------|------------------|--|
| DRAWN: R.STA.MONICA               | DATE:MAY.16/2017 |  |
| CHECKED:                          | DATE:            |  |
| SCALE: 1:1                        | SHEET 1 OF 2     |  |
| DRAWING NUMBER                    | ISSUE            |  |
| 845-ENG-MASTER                    | 1                |  |