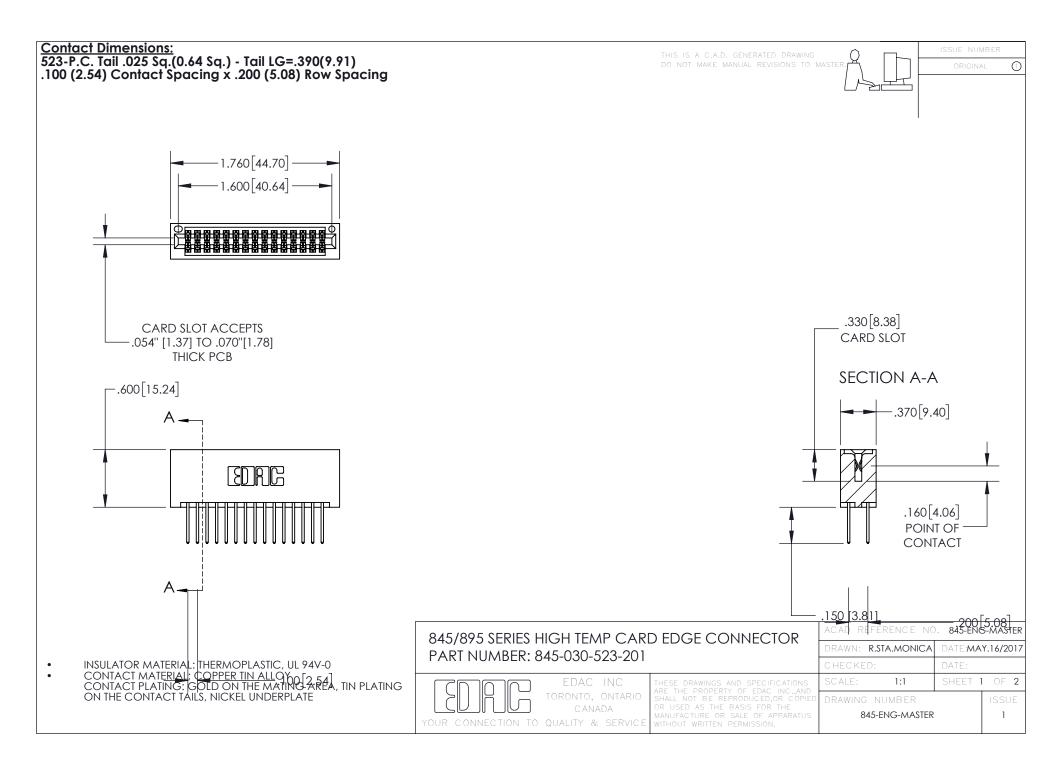

INSULATOR MATERIAL: THERMOPLASTIC POLYESTER, UL 94V-0

DAP MATERIAL AVAILABLE UPON REQUEST

**Contact Code 558** 

CONTACT MATERIAL; COPPER ALLOY CONTACT PLATING: GOLD ON THE MATING AREA, TIN PLATING ON THE CONTACT TAILS, NICKEL UNDERPLATE

## 845/895 SERIES HIGH TEMP CARD EDGE CONNECTOR CONTACT CODE 555,556,558,559,560 DIMENSIONS

YOUR CONNECTION TO QUALITY & SERVICE

Contact Code 559

|   | ACAD REFERENCE NO. 845-ENG-MASTER |                  |
|---|-----------------------------------|------------------|
|   | DRAWN: R.STA.MONICA               | DATE:MAY.16/2017 |
|   | CHECKED:                          | DATE:            |
|   | SCALE: 1:1                        | SHEET 2 OF 2     |
| D | DRAWING NUMBER                    | ISSUE            |

Contact Code 560

845-ENG-MASTER