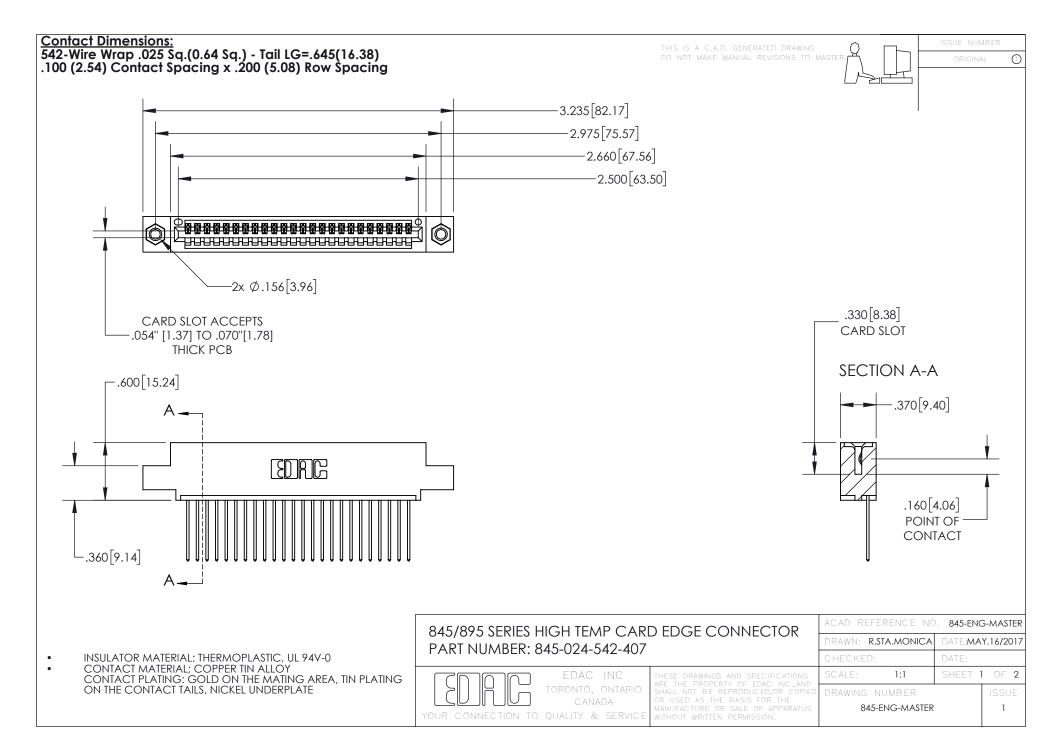

- INSULATOR MATERIAL: THERMOPLASTIC POLYESTER, UL 94V-0 DAP MATERIAL AVAILABLE UPON REQUEST
- CONTACT MATERIAL; COPPER ALLOY

CONTACT PLATING: GOLD ON THE MATING AREA, TIN PLATING ON THE CONTACT TAILS, NICKEL UNDERPLATE

## 845/895 SERIES HIGH TEMP CARD EDGE CONNECTOR CONTACT CODE 555,556,558,559,560 DIMENSIONS

YOUR CONNECTION TO QUALITY & SERVICE

|   | ACAD REFERENCE NO. 845-ENG-MASTER |                  |
|---|-----------------------------------|------------------|
|   | DRAWN: R.STA.MONICA               | DATE:MAY.16/2017 |
|   | CHECKED:                          | DATE:            |
| D | SCALE: 1:1                        | SHEET 2 OF 2     |
|   | DRAWING NUMBER                    | ISSUE            |

845-ENG-MASTER