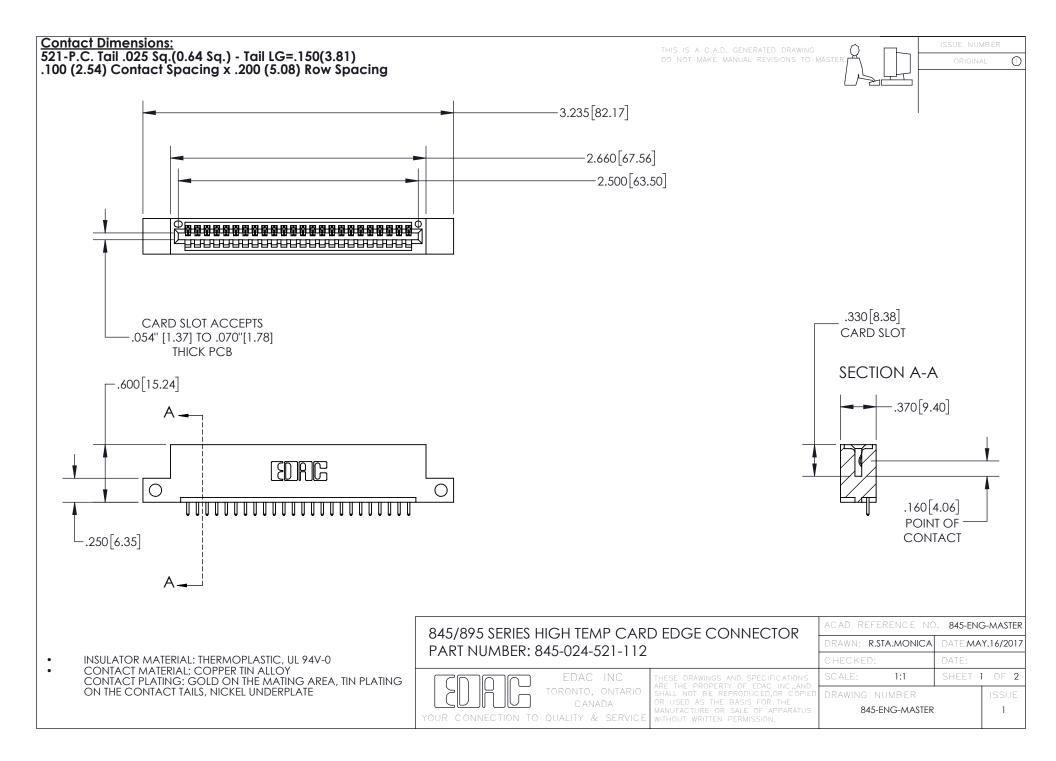

- INSULATOR MATERIAL: THERMOPLASTIC POLYESTER, UL 94V-0 DAP MATERIAL AVAILABLE UPON REQUEST
- CONTACT MATERIAL; COPPER ALLOY

CONTACT PLATING: GOLD ON THE MATING AREA, TIN PLATING ON THE CONTACT TAILS, NICKEL UNDERPLATE

## 845/895 SERIES HIGH TEMP CARD EDGE CONNECTOR CONTACT CODE 555,556,558,559,560 DIMENSIONS

YOUR CONNECTION TO QUALITY & SERVICE

|   | ACAD REFERENCE NO. 845-ENG-MASTER |                  |
|---|-----------------------------------|------------------|
|   | DRAWN: R.STA.MONICA               | DATE:MAY.16/2017 |
|   | CHECKED:                          | DATE:            |
| D | SCALE: 1:1                        | SHEET 2 OF 2     |
|   | DRAWING NUMBER                    | ISSUE            |

845-ENG-MASTER