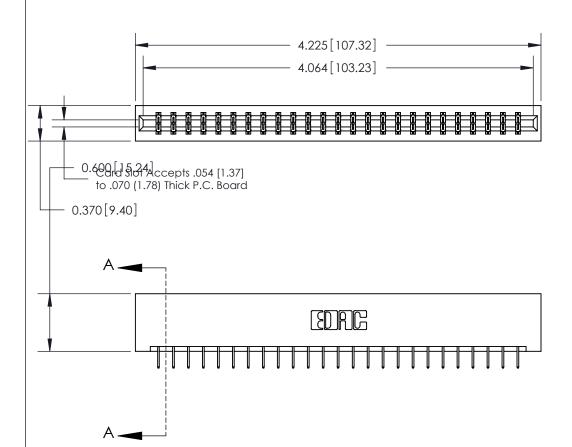

ISSUE NUMBER

ORIGINAL

SECTION A-A 0.388 [9.86] Card Slot .160 [4.06] Point of Contact-

## **See Accompanying Page for:**

- **Bend Detail**
- **Mounting Options**

833 Series High Temp Card Edge Connector Part Number: 833-050-524-201

**EDAC INC** TORONTO, ONTARIO CANADA

THESE DRAWINGS AND SPECIFICATIONS ARE THE PROPERTY OF EDAC INC.,AND SHALL NOT BE REPRODUCED, OR COPIED OR USED AS THE BASIS FOR THE MANUFACTURE OR SALE OF APPARATUS WITHOUT WRITTEN PERMISSION.