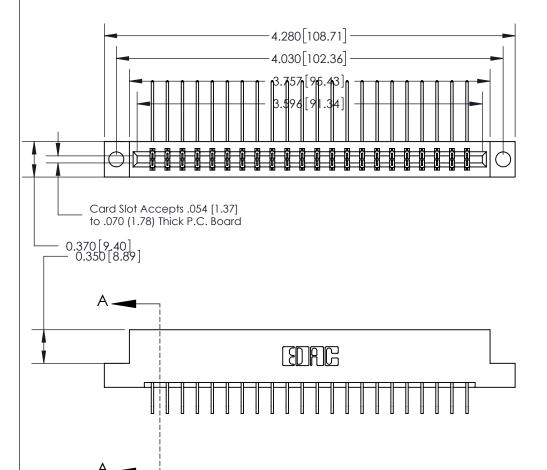

## **See Accompanying Page for:**

- **Bend Detail**
- **Mounting Options**

833 Series High Temp Card Edge Connector Part Number: 833-044-558-204

**EDAC INC** TORONTO, ONTARIO CANADA

THESE DRAWINGS AND SPECIFICATIONS ARE THE PROPERTY OF EDAC INC.,AND SHALL NOT BE REPRODUCED, OR COPIED OR USED AS THE BASIS FOR THE MANUFACTURE OR SALE OF APPARATUS WITHOUT WRITTEN PERMISSION.

| ACAD REFERENCE NO. | 833 ENG MASTER   |  |  |
|--------------------|------------------|--|--|
| DRAWN: J.LEE       | DATE: OCT. 14/09 |  |  |
| CHECKED:           | DATE:            |  |  |
| SCALE: NTS         | SHEET 1 OF 3     |  |  |
| DRAWING NUMBER     | ISSUE            |  |  |
| 833 Assembly       | 1                |  |  |