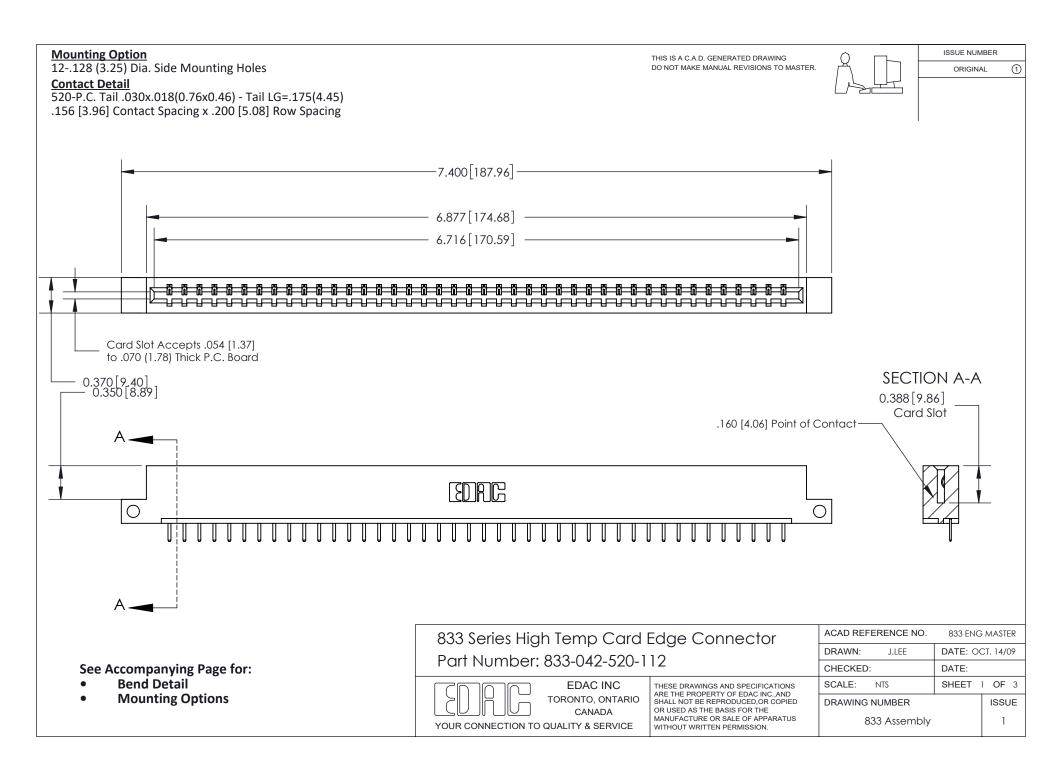

ORIGINAL (1)

ORIGINAL



| 833 Series High Temp Card Edge Connector<br>Contact Bend Detail       |                                                                                                                                                                                                 | ACAD REFERENCE NO. 833 ENG |                  | 3 MASTER      |
|-----------------------------------------------------------------------|-------------------------------------------------------------------------------------------------------------------------------------------------------------------------------------------------|----------------------------|------------------|---------------|
|                                                                       |