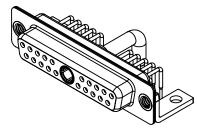

(1)

## NOTES:

MATERIAL: HOUSING: SHELL: CONTACT:

THERMOPLASTIC POLYESTER, UL94V-0 STEEL, TIN PLATED COPPER ALLOY, GOLD FLASH PLATED

## OPERATING TEMPERATURE:

.XX ±0.13

.XXX ±0.05

POWER/CO-AX CONTACT RATING:40A (CURRENT)(IF PRESENT)SIGNAL CONTACT CURRENT RATING:5A PER CONTACTSIGNAL CONTACT RESISTANCE:10mΩ MAX.

INSULATOR RESISTANCE: DIELECTRIC WITHSTANDING VOLTAGE:

1000V AC rms

-55°C ~ 125°C

|  | COMBINATION D-SUB                                                              |                                                                                                                                                                                                                | SW REFERENCE NO.: 630 COMBO ASSEMBLY |                  |       |
|--|--------------------------------------------------------------------------------|----------------------------------------------------------------------------------------------------------------------------------------------------------------------------------------------------------------|--------------------------------------|------------------|-------|
|  |                                                                                |                                                                                                                                                                                                                | DRAWN: C.B                           | DATE: JAN. 01/20 | 19    |
|  |                                                                                |                                                                                                                                                                                                                | CHECKED:                             | DATE:            |       |
|  | EDAC INC<br>TORONTO, ONTARIO<br>CANADA<br>YOUR CONNECTION TO QUALITY & SERVICE | THESE DRAWINGS AND SPECIFICATIONS<br>ARE THE PROPERTY OF EDAC INC.,AND<br>SHALL NOT BE REPRODUCED,OR COPIED<br>OR USED AS THE BASIS FOR THE<br>MANUFACTURE OR SALE OF APPARATUS<br>WITHOUT WRITTEN PERMISSION. | SCALE: (IN C.A.D. 1:1)               | SHEET 1 OF       | 2     |
|  |                                                                                |                                                                                                                                                                                                                | DRAWING NUMBER: 630-21W1250-4TC      |                  | ISSUE |
|  |                                                                                |                                                                                                                                                                                                                | PART NUMBER: 630-21W                 | 1250-4TC         | 1     |