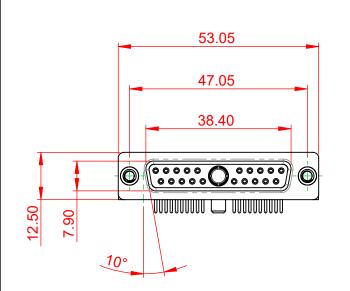

1000V AC rms

-55°C ~ 125°C

|  | COMBINATION D-SUB                                                              |                                                                                                                                                                                                                | SW REFERENCE NO.: 630 COMBO ASSEMBLY |                  |       |
|--|--------------------------------------------------------------------------------|----------------------------------------------------------------------------------------------------------------------------------------------------------------------------------------------------------------|--------------------------------------|------------------|-------|
|  |                                                                                |                                                                                                                                                                                                                | DRAWN: C.B                           | DATE: JAN. 01/20 | 19    |
|  |                                                                                |                                                                                                                                                                                                                | CHECKED:                             | DATE:            |       |
|  | EDAC INC<br>TORONTO, ONTARIO<br>CANADA<br>YOUR CONNECTION TO QUALITY & SERVICE | THESE DRAWINGS AND SPECIFICATIONS<br>ARE THE PROPERTY OF EDAC INC.,AND<br>SHALL NOT BE REPRODUCED,OR COPIED<br>OR USED AS THE BASIS FOR THE<br>MANUFACTURE OR SALE OF APPARATUS<br>WITHOUT WRITTEN PERMISSION. | SCALE: (IN C.A.D. 1:1)               | SHEET 1 OF       | 2     |
|  |                                                                                |                                                                                                                                                                                                                | DRAWING NUMBER: 630-21W1250-4TC      |                  | ISSUE |
|  |                                                                                |                                                                                                                                                                                                                | PART NUMBER: 630-21W                 | 1250-4TC         | 1     |