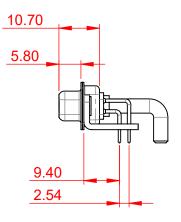

1000V AC rms

-55°C ~ 125°C

|  | COMBINATION D-SUB                                                              |                                                                                                                                                                                                                | SW REFERENCE NO.: 630 COMBO ASSEMBLY |                  |       |
|--|--------------------------------------------------------------------------------|----------------------------------------------------------------------------------------------------------------------------------------------------------------------------------------------------------------|--------------------------------------|------------------|-------|
|  |                                                                                |                                                                                                                                                                                                                | DRAWN: C.B                           | DATE: JAN. 01/20 | 19    |
|  |                                                                                |                                                                                                                                                                                                                | CHECKED:                             | DATE:            |       |
|  | EDAC INC<br>TORONTO, ONTARIO<br>CANADA<br>YOUR CONNECTION TO QUALITY & SERVICE | THESE DRAWINGS AND SPECIFICATIONS<br>ARE THE PROPERTY OF EDAC INC.,AND<br>SHALL NOT BE REPRODUCED,OR COPIED<br>OR USED AS THE BASIS FOR THE<br>MANUFACTURE OR SALE OF APPARATUS<br>WITHOUT WRITTEN PERMISSION. | SCALE: (IN C.A.D. 1:1)               | SHEET 1 OF       | 2     |
|  |                                                                                |                                                                                                                                                                                                                | DRAWING NUMBER: 630-21W1250-4TC      |                  | ISSUE |
|  |                                                                                |                                                                                                                                                                                                                | PART NUMBER: 630-21W                 | 1250-4TC         | 1     |