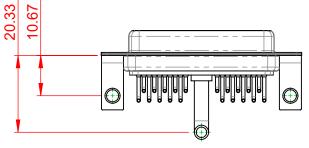

1000V AC rms

-55°C ~ 125°C

|  | COMBINATION D-SUB                                                              |                                                                                                                                                                                                                | SW REFERENCE NO.: 630 COMBO ASSEMBLY |                  |       |
|--|--------------------------------------------------------------------------------|----------------------------------------------------------------------------------------------------------------------------------------------------------------------------------------------------------------|--------------------------------------|------------------|-------|
|  |                                                                                |                                                                                                                                                                                                                | DRAWN: C.B                           | DATE: JAN. 01/20 | 19    |
|  |                                                                                |                                                                                                                                                                                                                | CHECKED:                             | DATE:            |       |
|  | EDAC INC<br>TORONTO, ONTARIO<br>CANADA<br>YOUR CONNECTION TO QUALITY & SERVICE | THESE DRAWINGS AND SPECIFICATIONS<br>ARE THE PROPERTY OF EDAC INC.,AND<br>SHALL NOT BE REPRODUCED,OR COPIED<br>OR USED AS THE BASIS FOR THE<br>MANUFACTURE OR SALE OF APPARATUS<br>WITHOUT WRITTEN PERMISSION. | SCALE: (IN C.A.D. 1:1)               | SHEET 1 OF       | 2     |
|  |                                                                                |                                                                                                                                                                                                                | DRAWING NUMBER: 630-21W1250-4TC      |                  | ISSUE |
|  |                                                                                |                                                                                                                                                                                                                | PART NUMBER: 630-21W                 | 1250-4TC         | 1     |