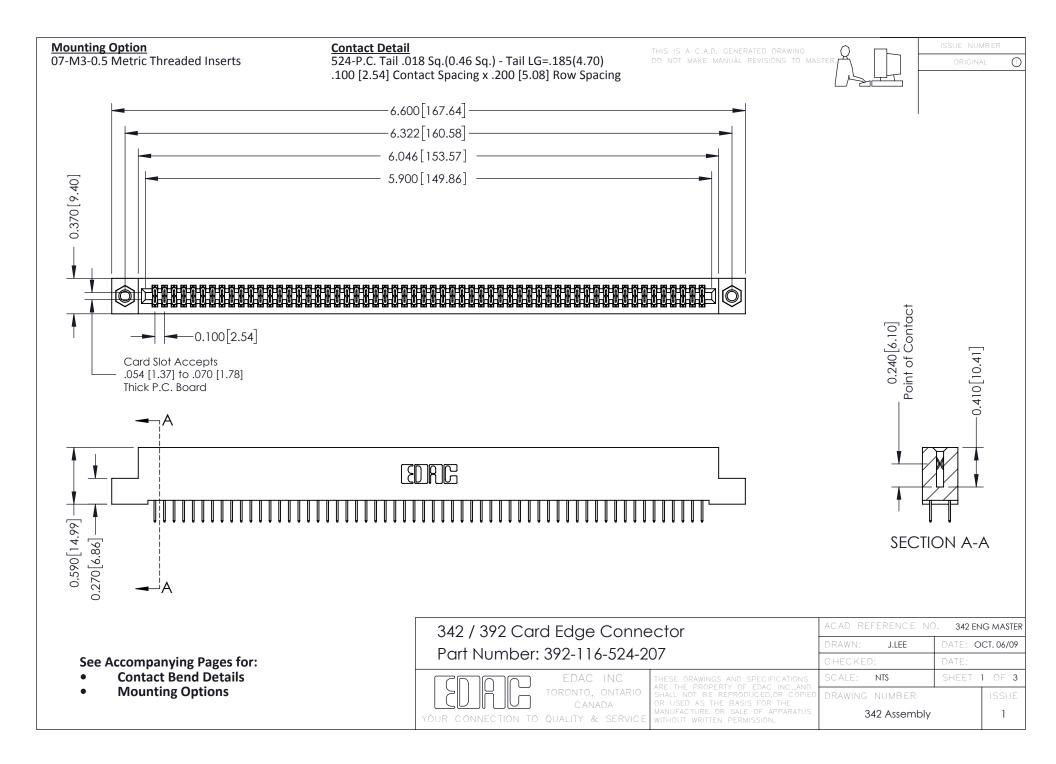

THIS IS A C.A.D. GENERATED DRAWING DO NOT MAKE MANUAL REVISIONS TO MASTER. ISSUE NUMBER

ORIGINAL

1



| 342 / 392 Series Card Edge Connector<br>Contact Bend Detail |                                                                                                                                                                                                  | ACAD REFERENCE NO. 342 ENG MASTER |             |                  |        |
|-------------------------------------------------------------|--------------------------------------------------------------------------------------------------------------------------------------------------------------------------------------------------|-----------------------------------|-------------|------------------|--------|
|