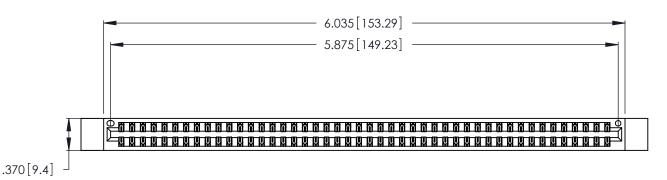

346/396 SERIES CARD EDGE CONNECTOR PART NUMBER: 346-092-555-212

YOUR CONNECTION TO QUALITY & SERVICE

**EDAC INC** TORONTO, ONTARIO CANADA

THESE DRAWINGS AND SPECIFICATIONS ARE THE PROPERTY OF EDAC INC.,AND SHALL NOT BE REPRODUCED, OR COPIED OR USED AS THE BASIS FOR THE MANUFACTURE OR SALE OF APPARATUS WITHOUT WRITTEN PERMISSION.

ISSUE NUMBER

ORIGINAL

(1)

INSULATOR MATERIAL: THERMOPLASTIC POLYESTER, UL 94V-0 CONTACT MATERIAL; COPPER, NICKEL, TIN ALLOY CA-725

CONTACT PLATING: GOLD ON THE MATING AREA, TIN-LEAD ON THE CONTACT TAILS, NICKEL UNDERPLATE