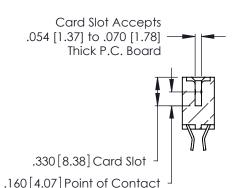

346/396 SERIES CARD EDGE CONNECTOR CONTACT CODE 555,556,558,559,560 DIMENSIONS

YOUR CONNECTION TO QUALITY & SERVICE

**EDAC INC** TORONTO, ONTARIO CANADA

THESE DRAWINGS AND SPECIFICATIONS ARE THE PROPERTY OF EDAC INC.,AND SHALL NOT BE REPRODUCED, OR COPIED OR USED AS THE BASIS FOR THE MANUFACTURE OR SALE OF APPARATUS WITHOUT WRITTEN PERMISSION.

Contact Code 560

INSULATOR MATERIAL: THERMOPLASTIC POLYESTER, UL 94V-0 CONTACT MATERIAL; COPPER, NICKEL, TIN ALLOY CA-725 CONTACT PLATING: GOLD ON THE MATING AREA, TIN-LEAD

ON THE CONTACT TAILS, NICKEL UNDERPLATE

THIS IS A C.A.D. GENERATED DRAWING DO NOT MAKE MANUAL REVISIONS TO MASTER.

ISSUE NUMBER

ORIGINAL

1

**Contact Code 555** 

Contact Code 556

**Contact Code 558** 

**Contact Code 559** 