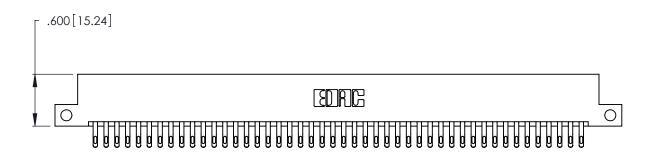

346/396 SERIES CARD EDGE CONNECTOR PART NUMBER: 346-092-555-212

YOUR CONNECTION TO QUALITY & SERVICE

**EDAC INC** TORONTO, ONTARIO CANADA

THESE DRAWINGS AND SPECIFICATIONS ARE THE PROPERTY OF EDAC INC.,AND SHALL NOT BE REPRODUCED, OR COPIED OR USED AS THE BASIS FOR THE MANUFACTURE OR SALE OF APPARATUS WITHOUT WRITTEN PERMISSION.

ISSUE NUMBER

ORIGINAL

(1)

INSULATOR MATERIAL: THERMOPLASTIC POLYESTER, UL 94V-0 CONTACT MATERIAL; COPPER, NICKEL, TIN ALLOY CA-725

CONTACT PLATING: GOLD ON THE MATING AREA, TIN-LEAD ON THE CONTACT TAILS, NICKEL UNDERPLATE