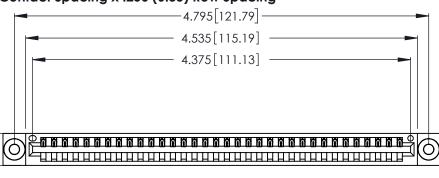

<u>Contact Dimensions:</u>
520-P.C. Tail .030x.018 (0.76x0.46) - Tail LG. =.175 (4.45) .125 (3.18) Contact Spacing x .250 (6.35) Row Spacing

.370 [9.4]

THIS IS A C.A.D. GENERATED DRAWING DO NOT MAKE MANUAL REVISIONS TO MASTER.

Card Slot Accepts .054 [1.37] to .070 [1.78] Thick P.C. Board .330 [8.38] Card Slot .160 [4.07] Point of Contact

INSULATOR MATERIAL: THERMOPLASTIC POLYESTER, UL 94V-0 CONTACT MATERIAL; COPPER, NICKEL, TIN ALLOY CA-725

346/396 SERIES CARD EDGE CONNECTOR CONTACT CODE 555,556,558,559,560 DIMENSIONS

YOUR CONNECTION TO QUALITY & SERVICE

**EDAC INC** TORONTO, ONTARIO CANADA

THESE DRAWINGS AND SPECIFICATIONS ARE THE PROPERTY OF EDAC INC.,AND SHALL NOT BE REPRODUCED, OR COPIED OR USED AS THE BASIS FOR THE MANUFACTURE OR SALE OF APPARATUS WITHOUT WRITTEN PERMISSION.