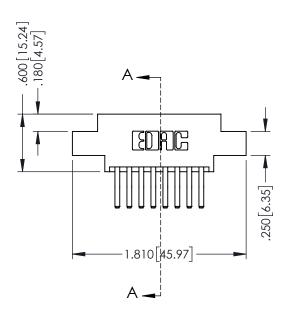

346-ENG-MASTER

**SECTION A-A** 

ISSUE NUMBER ORIGINAL 1

## 346/396 SERIES CARD EDGE CONNECTOR CONTACT CODE 555,556,558,559,560 DIMENSIONS

YOUR CONNECTION TO QUALITY & SERVICE

**EDAC INC** TORONTO, ONTARIO CANADA

THESE DRAWINGS AND SPECIFICATIONS ARE THE PROPERTY OF EDAC INC.,AND SHALL NOT BE REPRODUCED, OR COPIED OR USED AS THE BASIS FOR THE MANUFACTURE OR SALE OF APPARATUS WITHOUT WRITTEN PERMISSION.