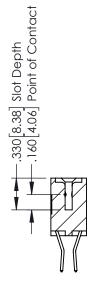

## **Contact Code 555**

## **Contact Code 556**

INSULATOR MATERIAL: THERMOPLASTIC POLYESTER, UL 94V-0 CONTACT MATERIAL; COPPER, NICKEL, TIN ALLOY CA-725 CONTACT PLATING: GOLD ON THE MATING AREA, TIN-LEAD

ON THE CONTACT TAILS, NICKEL UNDERPLATE