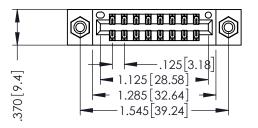

346/396 SERIES CARD EDGE CONNECTOR PART NUMBER: 346-016-560-808

YOUR CONNECTION TO QUALITY & SERVICE

**EDAC INC** TORONTO, ONTARIO CANADA

THESE DRAWINGS AND SPECIFICATIONS ARE THE PROPERTY OF EDAC INC.,AND SHALL NOT BE REPRODUCED, OR COPIED OR USED AS THE BASIS FOR THE MANUFACTURE OR SALE OF APPARATUS WITHOUT WRITTEN PERMISSION.

THIS IS A C.A.D. GENERATED DRAWING DO NOT MAKE MANUAL REVISIONS TO MASTER.

ISSUE NUMBER

ORIGINAL

1

INSULATOR MATERIAL: THERMOPLASTIC POLYESTER, UL 94V-0 CONTACT MATERIAL; COPPER, NICKEL, TIN ALLOY CA-725 CONTACT PLATING: GOLD ON THE MATING AREA, TIN-LEAD ON THE CONTACT TAILS, NICKEL UNDERPLATE