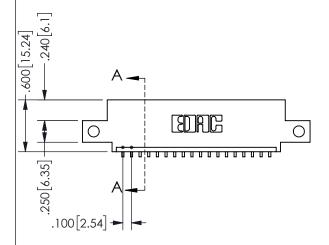

THIS IS A C.A.D. GENERATED DRAWING DO NOT MAKE MANUAL REVISIONS TO MASTER.

ISSUE NUMBER

ORIGINAL

1

THICK PCB

<u>Contact Dimensions:</u>
559-90 Degree Bend (Code 541 Contacts)
See Sheet 2 for Contact Code 555, 556, 558, 559, 560 **Dimensions** 

.160 4.06 .330[8.38] POINT OF CARD SLOT CONTACT .370 9.4