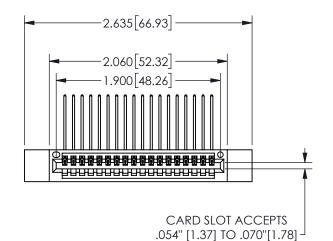

## **SECTION A-A**

345/395 SERIES CARD EDGE CONNECTOR PART NUMBER: 345-018-559-412

**EDAC INC** TORONTO, ONTARIO CANADA

THESE DRAWINGS AND SPECIFICATIONS ARE THE PROPERTY OF EDAC INC.,AND SHALL NOT BE REPRODUCED, OR COPIED OR USED AS THE BASIS FOR THE MANUFACTURE OR SALE OF APPARATUS WITHOUT WRITTEN PERMISSION.

| ACAD REFERENCE NO.  | 345-ENG-MASTER   |
|---------------------|------------------|
| DRAWN: R.STA.MONICA | DATE:MAY.16/2017 |
| CHECKED:            | DATE:            |
| SCALE: NTS          | SHEET 1 OF 2     |
| DRAWING NUMBER      | ISSUE            |
| 345-ENG-MASTER      | 1                |
|                     |                  |