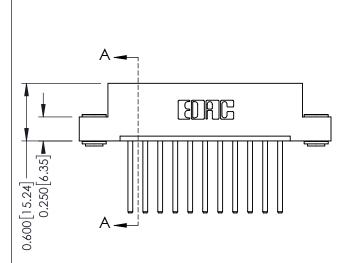

**Mounting Option** 03-.116 (2.95) I.D. Floating Eyelets - 0.370[9.40] Card Slot Accepts .054 [1.37] to .070 [1.78] Thick P.C. Board -0.156[3.96] 1.880 [47.75] 2.026 [51.46]

**Contact Detail** 

THIS IS A C.A.D. GENERATED DRAWING 544-Wire Wrap .050x.025(1.27x0.64) - Tail LG=.750(19.05)po not make manual revisions to master. .156 [3.96] Contact Spacing x .200 [5.08] Row Spacing