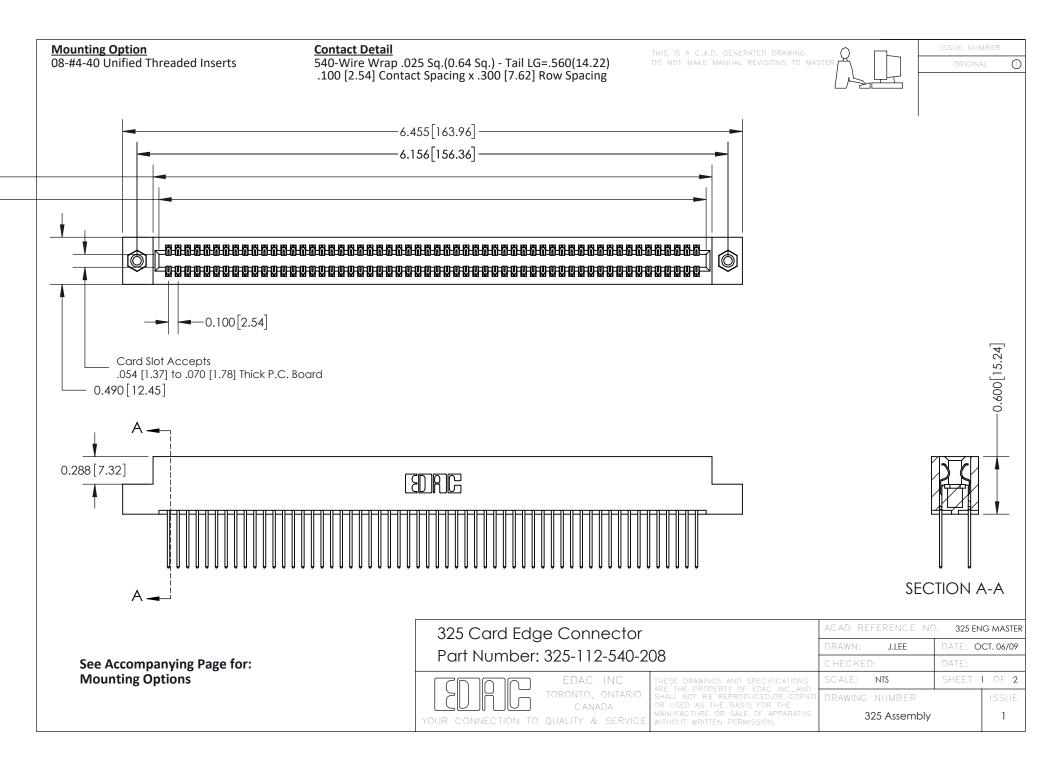

THIS IS A C.A.D. GENERATED DRAWING
DO NOT MAKE MANUAL REVISIONS TO MASTER.

ISSUE NUMBER

ORIGINAL

1

| 325 Card Edge Connector<br>Mounting Options |                                                                                                                                                                                                 | ACAD REFERENCE NO. 325 ENG MASTER |             |         |           |
|---------------------------------------------|-------------------------------------------------------------------------------------------------------------------------------------------------------------------------------------------------|-----------------------------------|-------------|---------|-----------|
|                                             |                                                                                                                                                                                                 | DRAWN:                            | J.LEE       | DATE: O | CT. 06/09 |
|                                             |                                                                                                                                                                                                 | CHECKED:                          |             | DATE:   |           |
| TORONTO, ONTARIO CANADA                     | THESE DRAWINGS AND SPECIFICATIONS ARE THE PROPERTY OF EDAC INC.,AND SHALL NOT BE REPRODUCED,OR COPIED OR USED AS THE BASIS FOR THE MANUFACTURE OR SALE OF APPARATUS WITHOUT WRITTEN PERMISSION. | SCALE:                            | NTS         | SHEET : | 2 OF 2    |
|                                             |                                                                                                                                                                                                 | DRAWING                           | NUMBER      |         | ISSUE     |
|                                             |                                                                                                                                                                                                 | 3                                 | 25 Assembly |         | 1         |