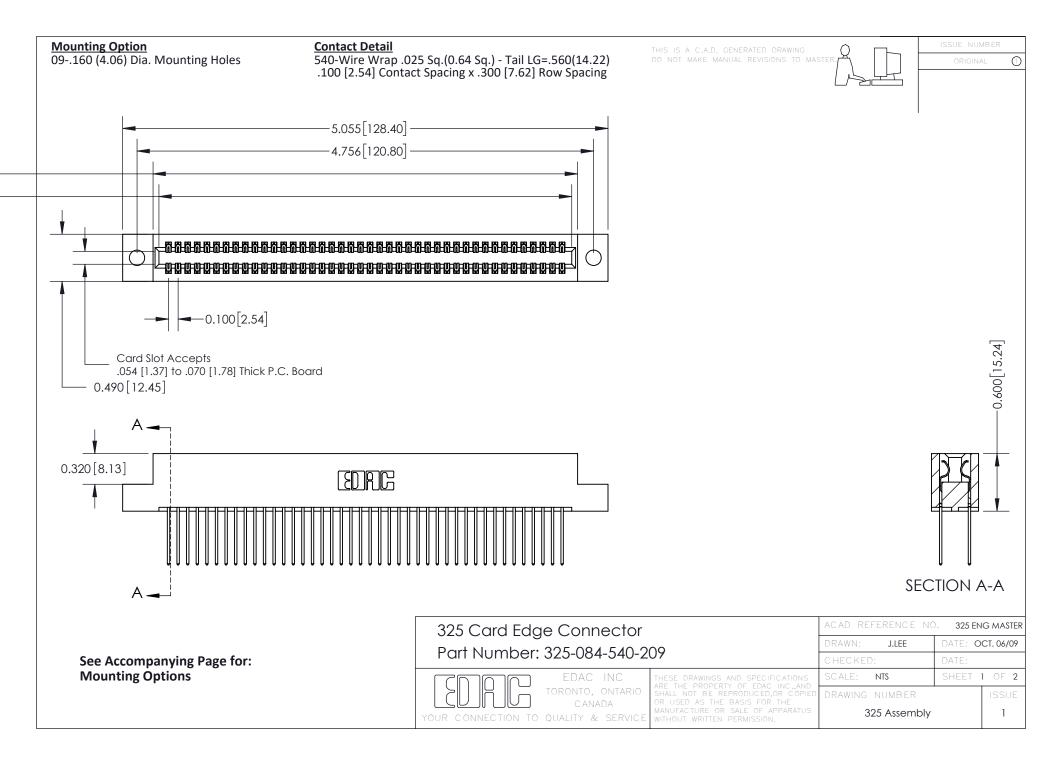

THIS IS A C.A.D. GENERATED DRAWING
DO NOT MAKE MANUAL REVISIONS TO MASTER.

ISSUE NUMBER

ORIGINAL

1

| 325 Card Edge Connector<br>Mounting Options |                                                                                                                                                                                                 | ACAD REFERENCE NO. 325 ENG MASTER |             |         |           |
|---------------------------------------------|-------------------------------------------------------------------------------------------------------------------------------------------------------------------------------------------------|-----------------------------------|-------------|---------|-----------|
|                                             |                                                                                                                                                                                                 | DRAWN:                            | J.LEE       | DATE: O | CT. 06/09 |
|                                             |                                                                                                                                                                                                 | CHECKED:                          |             | DATE:   |           |
| TORONTO, ONTARIO CANADA                     | THESE DRAWINGS AND SPECIFICATIONS ARE THE PROPERTY OF EDAC INC.,AND SHALL NOT BE REPRODUCED,OR COPIED OR USED AS THE BASIS FOR THE MANUFACTURE OR SALE OF APPARATUS WITHOUT WRITTEN PERMISSION. | SCALE:                            | NTS         | SHEET : | 2 OF 2    |
|                                             |                                                                                                                                                                                                 | DRAWING                           | NUMBER      |         | ISSUE     |
|                                             |                                                                                                                                                                                                 | 3                                 | 25 Assembly |         | 1         |