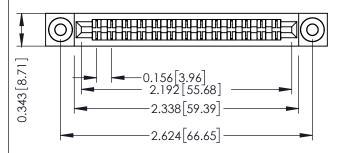

Mounting Option
.116 (2.95) I.D. Floating Eyelets

**Contact Detail** 

Extender Board Bend (Code 420 Contacts)
.156 [3.96] Contact Spacing x .200 [5.08] Row Spacing

THIS IS A C.A.D. GENERATED DRAWING DO NOT MAKE MANUAL REVISIONS TO MAS A D