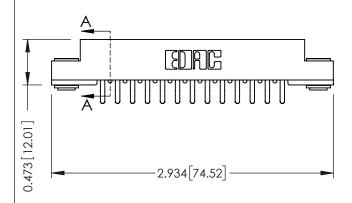

## **See Accompanying Pages for:**

- Contact Bend Details
- Mounting Options

SECTION A-A

307 ENG MASTER
DATE: AUG. 11/09

SHEET 1 OF 3

J.LEE

307 Assembly

NTS