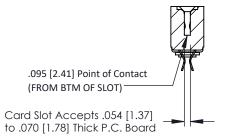

Mounting Option
.116 (2.95) I.D. Floating Eyelets

**Contact Detail** 

Extender Board Bend (Code 420 Contacts)
.156 [3.96] Contact Spacing x .200 [5.08] Row Spacing

THIS IS A C.A.D. GENERATED DRAWING DO NOT MAKE MANUAL REVISIONS TO MAS A D