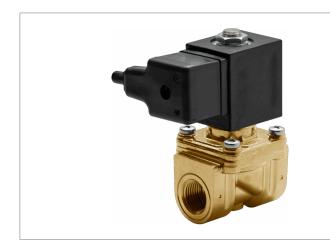

## **DKSV057**

Normally closed, pilot operated, 2-way solenoid valve with brass body and 3/8" connections

| Valve                |                                       |  |
|----------------------|---------------------------------------|--|
| Pipe size:           | 3/8" NPT                              |  |
| Operating pressure:  | 2–300 psi                             |  |
| Flow coefficient:    | 1.8 Cv                                |  |
| Media temperature:   | 15–195 °F                             |  |
| Ambient temperature: | -5–140 °F                             |  |
| Suggested usage:     | Air, inert gas, water                 |  |
| Operation:           | 2-way, normally closed solenoid valve |  |
| Mechanism:           | Pilot operated                        |  |
| Manual override:     | No                                    |  |
| Pipe gender:         | Female                                |  |
| Orifice size:        | 3/8"                                  |  |
| Media viscosity:     | 12 cSt                                |  |

| Materials     |                     |  |
|---------------|---------------------|--|
| Body:         | Brass               |  |
| Seal:         | Buna-N rubber (NBR) |  |
| Orifice:      | Brass               |  |
| Core tube:    | Stainless steel 300 |  |
| Fixed core:   | Stainless steel 400 |  |
| Plunger:      | Stainless steel 400 |  |
| Spring:       | Stainless steel 300 |  |
| Shading ring: | Copper              |  |

| Electrical           |                     |  |
|----------------------|---------------------|--|
| Power:               | 240 V ac            |  |
| Connection:          | 6 ft. power cord    |  |
| Holding:             | 16 VA               |  |
| Inrush:              | 25 VA               |  |
| Voltage tolerances:  | +10% -15%           |  |
| Coil inner diameter: | 1/2"                |  |
| Coil molding:        | Polyethylene (PET)  |  |
| Coil rating:         | -5–355 °F (Class H) |  |
| Duty cycle:          | Continuous, 100% ED |  |
| Enclosure:           | NEMA 4, IP65        |  |