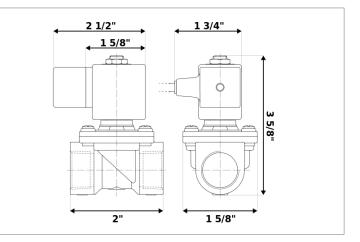

## **DKSV057**

Normally closed, pilot operated, 2-way solenoid valve with brass body and 3/8" connections

| Valve                |                                       |  |
|----------------------|---------------------------------------|--|
| Pipe size:           | 3/8" NPT                              |  |
| Operating pressure:  | 2–300 psi                             |  |
| Flow coefficient:    | 1.8 Cv                                |  |
| Media temperature:   | 15–195 °F                             |  |
| Ambient temperature: | -5–140 °F                             |  |
| Suggested usage:     | Air, inert gas, water                 |  |
| Operation:           | 2-way, normally closed solenoid valve |  |
| Mechanism:           | Pilot operated                        |  |
| Manual override:     | No                                    |  |
| Pipe gender:         | Female                                |  |
| Orifice size:        | 3/8"                                  |  |
| Media viscosity:     | 12 cSt                                |  |