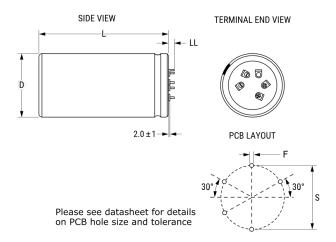

Click here for the 3D model.

| Dimensions |                    |
|------------|--------------------|
| D          | 40mm +1mm          |
| L          | 50mm +/-2mm        |
| S          | 25mm +/-0.1mm      |
| LL         | 5.5mm +/-1mm       |
| F          | 1.486mm +/-0.076mm |