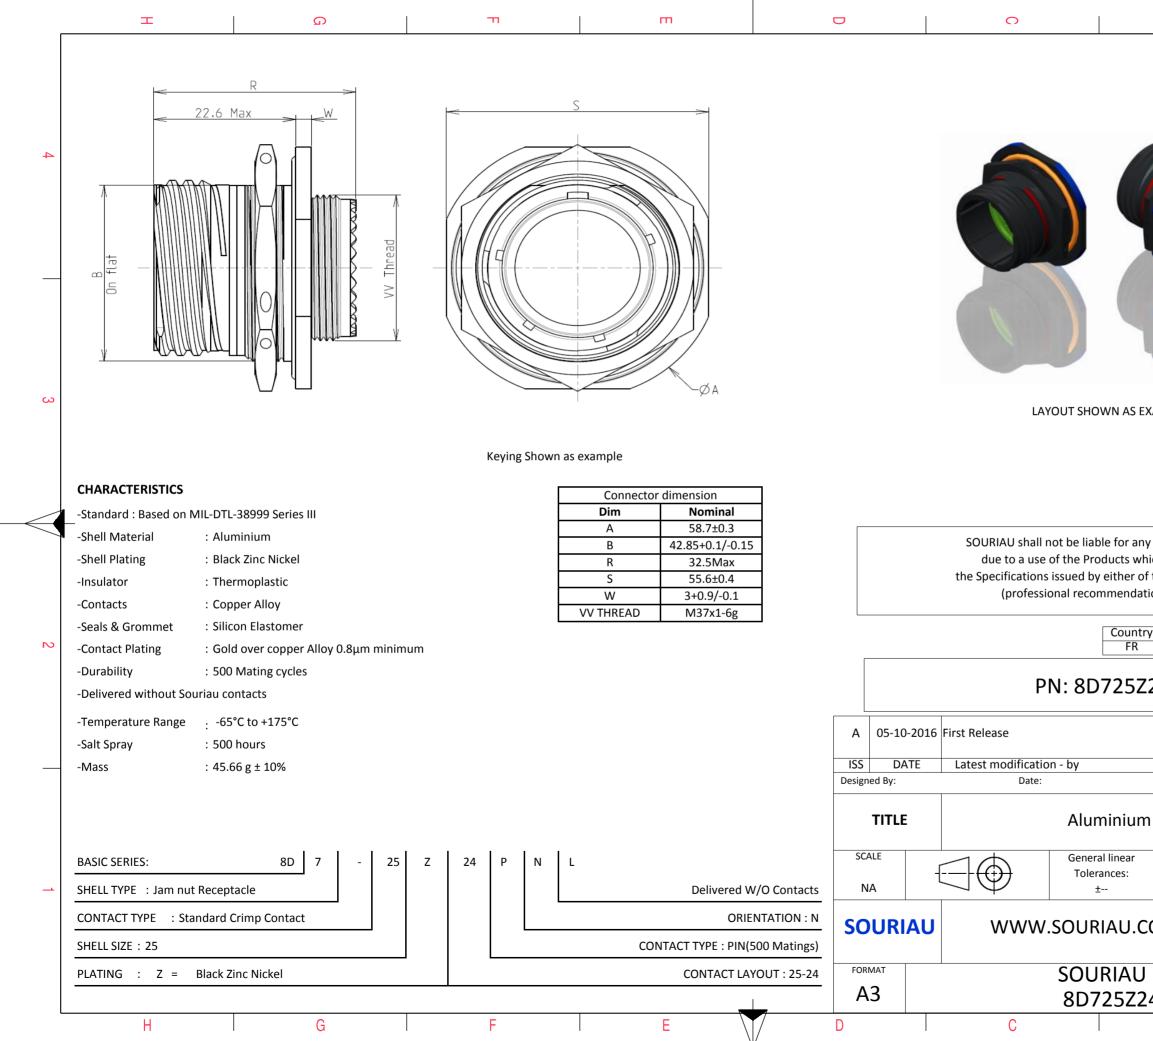

|                                                                                                                                    | Φ                                          |          | A    |            |   |  |  |
|------------------------------------------------------------------------------------------------------------------------------------|--------------------------------------------|----------|------|------------|---|--|--|
| P                                                                                                                                  |                                            |          |      |            | 4 |  |  |
|                                                                                                                                    |                                            |          |      |            | 3 |  |  |
|                                                                                                                                    | AMPLE                                      | w or dow | 2016 |            |   |  |  |
| any non-conformity or damage<br>which does not comply with<br>er of the Parties or by a third party<br>idation, technical notice.) |                                            |          |      |            |   |  |  |
| Intry<br>R<br>5Z2                                                                                                                  | Jurisdiction & Control List<br>Not Listed  |          |      |            |   |  |  |
|                                                                                                                                    |                                            | 01070    |      | MOD N°     | - |  |  |
| um                                                                                                                                 | customer drawing<br>m Receptacle 8D series |          |      |            |   |  |  |
| ar                                                                                                                                 | NPRDS / PROJECT                            |          |      |            |   |  |  |
|                                                                                                                                    |                                            | Th       | 859  | roperty of | 1 |  |  |
| .COM<br>This document is the property of<br>SOURIAU<br>it must not be reproduced or<br>communicated without permission             |                                            |          |      |            |   |  |  |
|                                                                                                                                    |                                            |          |      | SHEET      |   |  |  |
| <u> </u>                                                                                                                           | PNL-C                                      |          | A    | 1/ Z       |   |  |  |
|                                                                                                                                    |                                            |          |      |            |   |  |  |