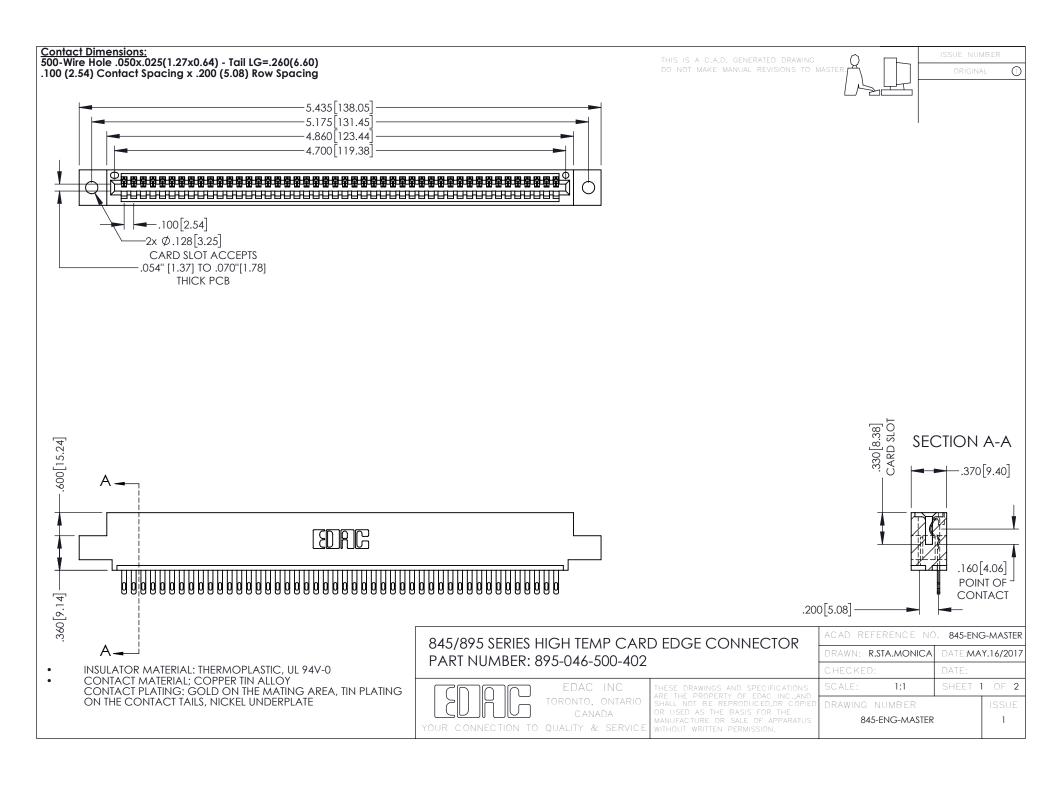

## 845/895 SERIES HIGH TEMP CARD EDGE CONNECTOR CONTACT CODE 555,556,558,559,560 DIMENSIONS

YOUR CONNECTION TO QUALITY & SERVICE

Contact Code 559

|   | ACAD REFERENCE NO   | . 845-ENG-MASTER |
|---|---------------------|------------------|
|   | DRAWN: R.STA.MONICA | DATE:MAY.16/2017 |
|   | CHECKED:            | DATE:            |
|   | SCALE: 1:1          | SHEET 2 OF 2     |
| D | DRAWING NUMBER      | ISSUE            |