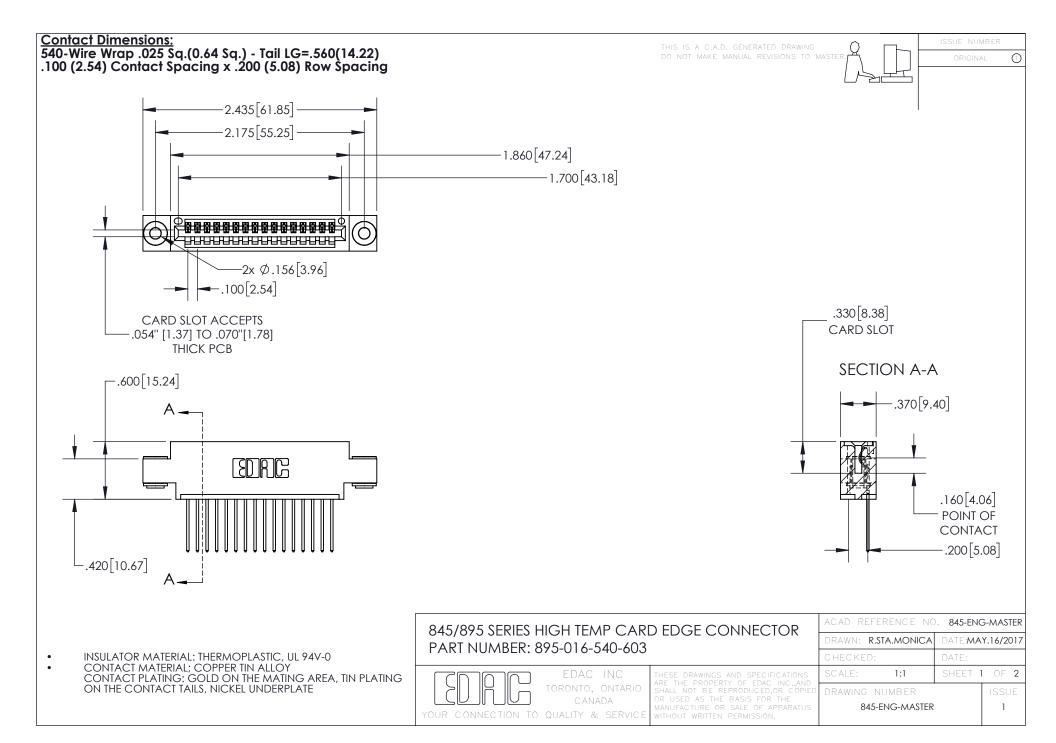

INSULATOR MATERIAL: THERMOPLASTIC POLYESTER, UL 94V-0 DAP MATERIAL AVAILABLE UPON REQUEST

**Contact Code 558** 

CONTACT MATERIAL; COPPER ALLOY CONTACT PLATING: GOLD ON THE MATING AREA, TIN PLATING ON THE CONTACT TAILS, NICKEL UNDERPLATE